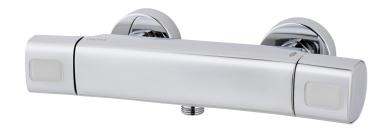

## MORA FLEXX T5 shower mixer

In the Mora Flexx collection, strong focus has been placed on design. Soft, curved shapes are used consistently to create a coordinated look. This, along with our energy-saving functions and well-known high quality, makes them very popular with plumbers. Also see our shower and bath packages – smart all-in-one solutions with an overhead shower or hand shower set.

Article number: 281100.DB

**Description:** Chrome, incl. s-connection (2x701001)

· With shower connection down

· Pressure balanced thermostatic mixer

• Temperature handle with safety stop at 38°C

· With Eco-function