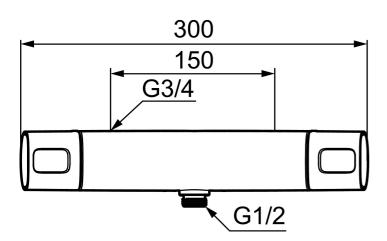

Article number: 281100.DB

**Description:** Chrome, incl. s-connection (2x701001)

· With shower connection down

· Pressure balanced thermostatic mixer

• Temperature handle with safety stop at 38°C

· With Eco-function