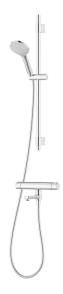

## LYNX bath & shower kit

The LYNX bath and shower kit effortlessly elevates your bathroom styling and bathing experience. In clean chrome and matte black, it offers heightened aesthetics and water technology at your fingertips.

#### MORA LYNX shower set (art.no. 341300):

- · Shower hose in metal, PVC- and BPA-free
- · With adjustable wall brackets for usage of existing screw holes
- · With Easy-Clean anti-limescale system