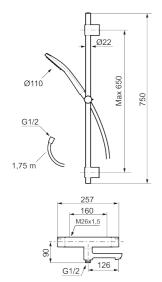

Article number: 341700 Flow 3 bar: 22.9 l/m Description: Chrome, 160 c/c

#### MORA LYNX shower set (art.no. 341300):

- · Shower hose in metal, PVC- and BPA-free
- · With adjustable wall brackets for usage of existing screw holes
- · With Easy-Clean anti-limescale system