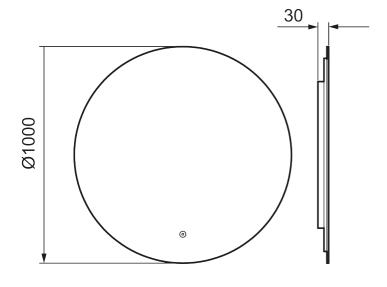

## About the collection

A minimal design, with atmospheric backlighting, brings an extra layer of character to bathroom spaces.

**Article number:** 953006 **Description:** Ø1000

- Backlight
- · Energy efficient LED lighting
- · Copper-free glass with safety film
- · Steam free with heated demister pad
- · Touch operated on/off
- Adjustable light temperature: 2 700–6 400 K
- · IP 44 certified, third party CE certified
- Mounting distance from wall: 30 mm