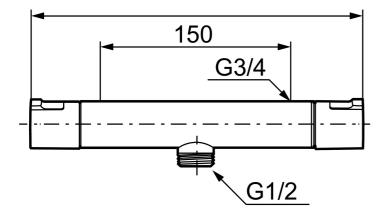

Article number: 241100 Description: Chrome

- With shower connection down
- Temperature handle with safety stop at 38°C and 42°C
- With Eco-function
- Approved non-return valves, EN-Standard EN1717
- Extra user-friendly grips, approved by the Rheumatism Association in Sweden