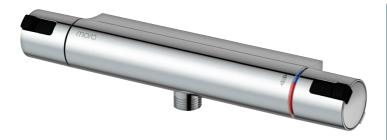

## MORA CERA T4 shower mixer

A bathroom is a place for relaxation, pleasure and recharging your batteries. So fill it with enjoyment. Save energy effortlessly, protect against fluctuations in water temperature, take an extra long shower with a clear conscience. Mora Cera puts quality time in your bathroom in countless ways.

Article number: 241100 Description: Chrome

- With shower connection down
- Temperature handle with safety stop at 38°C and 42°C
- With Eco-function
- Approved non-return valves, EN-Standard EN1717
- Extra user-friendly grips, approved by the Rheumatism Association in Sweden