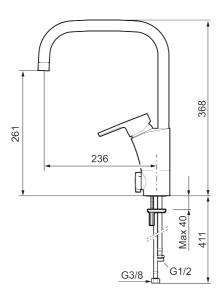

## MMIX II sharp kitchen mixer

MMIX II sharp combines a clean-lined design with quality construction and environmentally friendly aspects, making this mixer a real winner. Lead-free with an ESS energy-saving system.

Article number: 332071 Flow 3 bar: 6.0 l/m

**Description:** Chrome

- ESS (energy saving system)
- · Ceramic cartridge with soft closing function
- · Adjustable flow control and temperature limiter
- Swivel spout 60°, 85°, 110° or 360° (limitation part for 60° or 110° included)
- With dishwasher valve, switchable between cold and hot water.
  Pre-set on cold water
- Soft PEX<sup>®</sup> hoses with 3/8" connecting nut (stainless steel braided)
- · Lead Free material
- Hole diameter Ø34-37 mm