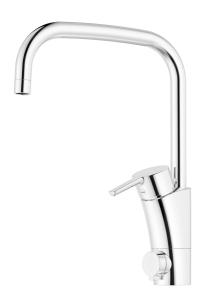

## MMIX II sharp kitchen mixer

MMIX II sharp combines a clean-lined design with quality construction and environmentally friendly aspects, making this mixer a real winner. Lead-free with an ESS energy-saving system.

Article number: 332071 Flow 3 bar: 6.0 l/m

**Description:** Chrome

- ESS (energy saving system)
- · Ceramic cartridge with soft closing function
- · Adjustable flow control and temperature limiter
- Swivel spout 60°, 85°, 110° or 360° (limitation part for 60° or 110° included)
- With dishwasher valve, switchable between cold and hot water.
  Pre-set on cold water
- Soft PEX<sup>®</sup> hoses with 3/8" connecting nut (stainless steel braided)
- · Lead Free material
- Hole diameter Ø34-37 mm