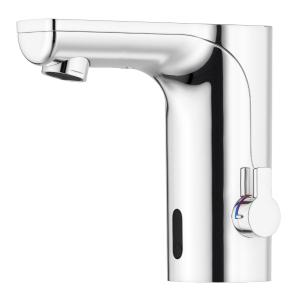

## MORA MMIX tronic basin mixer, battery operation

MORA MMIX tronic is a new sensor controlled basin mixer. Sensor controlled mixers started out in public facilities, but are increasingly finding their way into modern homes. A sensor detects when you put your hands underneath the mixer and automatically activates the water flow until you remove your hands. Hygienic, energy-efficient and childishly simple.

**Article number:** 720080.LD1 **Flow 3 bar:** 1.7 l/m **Description:** Chrome, battery operation (included battery), LEED/BREEAM compliant

- · With temperature knob, battery operation (included battery)
- · Soft closing solenoid valve
- · Safe against vandalism, complete in metal
- · Eco (energy and water saving constant flow aerator)
- Flush Timeout safety shut-off to prevent flooding
- 30 sec. rinse time via sensor
- · Can be turned off for 60 sec. (eg for cleaning)
- · Low power consumption Long life
- · Equipped with system for thermal disinfection against legionella
- IP class sensor, IP67
- Approved non-return valves, EN-Standard EN1717
- · Environmental friendly material, Lead free, Nickel Free

## Installation:

- · Automatic sensor calibration
- After adjusting to the desired temperature, knob can be replaced with a lid
- All models can be adapted for either battery 6V or mains operation 12V AC/DC
- For mains operation requires installation of the adapter kit art.no. \$600147
- Soft Pex<sup>®</sup> hoses with non return valves and filters (stainless steel braided)
- Hole diameter Ø33,5-37 mm

## Settings:

- Adjustable max temperature
- Programmable function for hygiene flushing
- Adjustable flush time