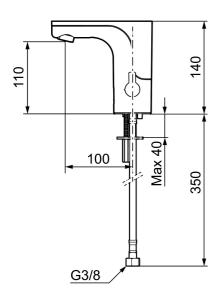

## Installation:

- · Automatic sensor calibration
- After adjusting to the desired temperature, knob can be replaced with a lid
- All models can be adapted for either battery 6V or mains operation 12V AC/DC
- For mains operation requires installation of the adapter kit art.no. \$600147
- Soft Pex<sup>®</sup> hoses with non return valves and filters (stainless steel braided)
- Hole diameter Ø33,5-37 mm