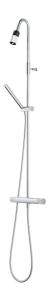

## MORA IZZY shower system kit

Mora Izzy exudes harmony and elegance. The elegantly curved shower bar gives Mora Izzy its characteristic look. Izzy Rock has ribbed knobs, providing a better grip in the shower and giving the mixer a distinctive, bold look.

Article number: 705600.80 Description: Chrome/grooved

#### Mora Izzy thermostatic mixer:

- · Compensates for temperature and pressure fluctuations
- With reversible headwork
- Temperature handle with safety stop at 38°C
- With Eco-function Approved non-return valves, EN-Standard EN1717

### Mora Izzy Shower System:

- Shower hose in metal, PVC- and BPA-free
- · With Easy-Clean anti-limescale system
- Shower bar can be shortened if required
- Eco (energy and water saving hand shower 9 l/min, shower head 12 l/min)