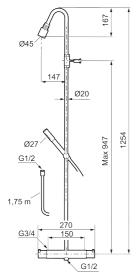

### Mora Izzy Shower System:

- Shower hose in metal, PVC- and BPA-free
- · With Easy-Clean anti-limescale system
- Shower bar can be shortened if required
- Eco (energy and water saving hand shower 9 l/min, shower head 12 l/min)