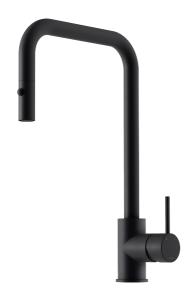

## MORA INXX II pullout kitchen mixer

With a resilient matte black tone and a paired back expression, INXX II soft contributes to a luxurious and elegant kitchen. The mixer features a pullout hand shower that can be switched between a regular water stream and a shower. When the water is turned off, the stream automatically resets to its standard setting.

# MORA INXX II pullout kitchen mixer

With a resilient matte black tone and a paired back expression, INXX II soft contributes to a luxurious and elegant kitchen.

The mixer features a pullout hand shower that can be switched between a regular water stream and a shower. When the water is turned off, the stream automatically resets to its standard setting.