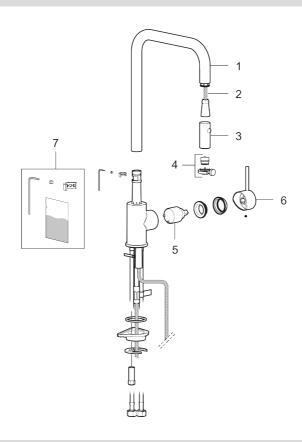

Article number: 272031.12CA

| S | Sparepartlist |            |         |                              |  |
|---|---------------|------------|---------|------------------------------|--|
| Ν | Ο.            | ART NO.    | RSK     | DESCRIPTION                  |  |
| 1 |               | S600235    | 8387100 | Spout, complete, chrome      |  |
| 1 |               | S600235.12 | 8387101 | Spout, complete, matte black |  |
| 2 |               | S600189    | 8387146 | Hose                         |  |
|   |               |            |         |                              |  |

| NO. | ART NO.     | RSK     | DESCRIPTION                  |
|-----|-------------|---------|------------------------------|
| 3   | S600188     | 8387098 | Nozzle, chrome               |
| 3   | S600188.12  | 8387099 | Nozzle, matte black          |
| 4   | S600216     | 3871102 | Aerator insert with tool     |
| 5   | S600268     | 8387259 | Ceramic cartridge            |
| 6   | 409700.AE   | 8394069 | Lever, complete, chrome      |
| 6   | 409700.12AE | 8394070 | Lever, complete, matte black |
| 7   | S600213     | 8387148 | Limitation segment           |