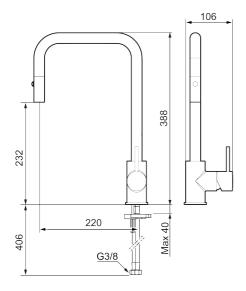

Article number: 272031.12CA Flow 3 bar: 5.9 l/m Description: Matte black

- Adjustable flow control and temperature limiter
- Soft PEX<sup>®</sup> hoses with 3/8" connecting nut (stainless steel braided)

• Pull out telescopic nozzle with two spray patterns (normal and rinse)

- Swivel spout 130°, adaptable for different sinks
- Approved non-return valves, EN-Standard EN1717
- Hole diameter Ø34-37 mm