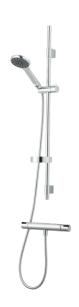

# MORA CERA shower kit

A bathroom is a place for relaxation, pleasure and recharging your batteries. So fill it with enjoyment. Save energy effortlessly, protect against fluctuations in water temperature, take an extra long shower with a clear conscience. Mora Cera puts quality time in your bathroom in countless ways.

### Mora Cera shower mixer art.no. 241100.DB

- Temperature handle with safety stop at 38°C and 42°C
- With Eco-function
- Approved non-return valves, EN-Standard EN1717
- Extra user-friendly grips, approved by the Rheumatism Association in Sweden

## Mora Cera shower S5 art.no. 130316

- Shower hose in metal, PVC- and BPA-free
- · With soap dish
- · With adjustable wall brackets for usage of existing screw holes
- · With Easy-Clean anti-limescale system
- · Optional connection with/without air mixture
- Air mixture provides comfort flow at 6 l/min, max flow 10 l/min