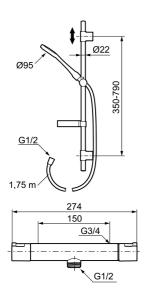

### Mora Cera shower mixer art.no. 241100.DB

- Temperature handle with safety stop at 38°C and 42°C
- With Eco-function
- Approved non-return valves, EN-Standard EN1717
- Extra user-friendly grips, approved by the Rheumatism Association in Sweden

## Mora Cera shower S5 art.no. 130316

- Shower hose in metal, PVC- and BPA-free
- · With soap dish
- · With adjustable wall brackets for usage of existing screw holes
- · With Easy-Clean anti-limescale system
- · Optional connection with/without air mixture
- Air mixture provides comfort flow at 6 l/min, max flow 10 l/min