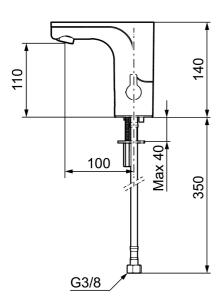

## Uniqe characteristics





Backflow protection unit type





## MORA MMIX tronic basin mixer, battery operation

MORA MMIX tronic is a new sensor controlled basin mixer. Sensor controlled mixers started out in public facilities, but are increasingly finding their way into modern homes. A sensor detects when you put your hands underneath the mixer and automatically activates the water flow until you remove your hands. Hygienic, energy-efficient and childishly simple.

**Article number:** 720080.11 **Flow 3 bar:** 5.0 l/m

Description: Black PVD, battery operation (included battery), 5

I/min at 200-600 kPa

- With temperature knob, battery operation (included battery)
- Soft closing solenoid valve
- · Safe against vandalism, complete in metal
- Eco (energy and water saving constant flow aerator)
- Flush Timeout safety shut-off to prevent flooding
-