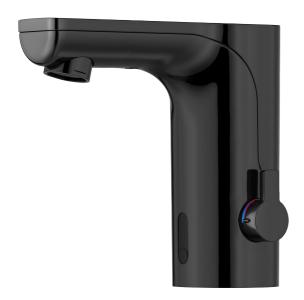

## MORA MMIX tronic basin mixer, battery operation

MORA MMIX tronic is a new sensor controlled basin mixer. Sensor controlled mixers started out in public facilities, but are increasingly finding their way into modern homes. A sensor detects when you put your hands underneath the mixer and automatically activates the water flow until you remove your hands. Hygienic, energy-efficient and childishly simple.

**Article number:** 720080.11 **Flow 3 bar:** 5.0 l/m

Description: Black PVD, battery operation (included battery), 5

I/min at 200-600 kPa

- With temperature knob, battery operation (included battery)
- Soft closing solenoid valve
- · Safe against vandalism, complete in metal
- Eco (energy and water saving constant flow aerator)
- Flush Timeout safety shut-off to prevent flooding
- 30 sec. rinse time via sensor
- Can be turned off for 60 sec. (eg for cleaning)
- · Low power consumption Long life
- · Equipped with system for thermal disinfection against legionella
- IP class sensor, IP67
- Approved non-return valves, EN-Standard EN1717
- Environmental friendly material, Lead free, Nickel Free