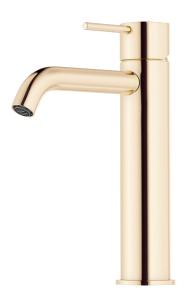

## MORA INXX II soft, medium basin mixer

INXX II basin mixers are available in three different heights, including medium which is suitable for larger basins. With its durable, trendy polished brass finish and essential design, the INXX II soft enhances the feeling of comfort, quality and elegance in your bathroom. The mixer has been tested and approved according to current building regulations and is energy-efficient, which means it reduces water and energy use without compromising on comfort. A push down-waste in a matching colour is available as an accessory.