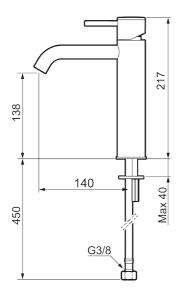

Article number: 273011.60CA Flow 3 bar: 4.5 l/m

**Description:** Polished brass PVD

- · Keramisk tätning
- Omställbar flödesbegränsning och temperaturspärr
- Flexibla anslutningsrör i metallomspunnen Soft PEX<sup>®</sup>
- Hålmått Ø34-37 mm