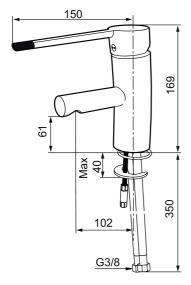

Article number: 733011.CA Flow 3 bar: 7.9 l/m

**Description:** Chrome

- ESS (energy saving system)
- · Ceramic cartridge with soft closing function
- · Adjustable flow control and temperature limiter
- Eco (energy and water saving constant flow aerator, at 200–600 kPa)
- Soft PEX® hoses with 3/8" connecting nut (stainless steel braided)
- · Approved by the Rheumatism Association in Sweden
- Lead Free material
- Hole diameter Ø33,5-37 mm