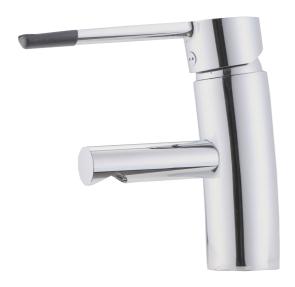

## MORA MMIX B5 care basin mixer

Mora MMIX Care is a line of mixers specially designed to meet lifelong needs. Mora MMIX Care mixers have extra long levers. Mora MMIX Care proves that ergonomic comfort can be combined with aesthetic excellence. These mixers' special ergonomic functions complement their clean basic design, creating a softer look. Mora MMIX Care mixers are tested, approved and quality marked by the Swedish Rheumatism Association.

Article number: 733011.CA Flow 3 bar: 7.9 l/m

**Description:** Chrome

- ESS (energy saving system)
- · Ceramic cartridge with soft closing function
- · Adjustable flow control and temperature limiter
- Eco (energy and water saving constant flow aerator, at 200–600 kPa)
- Soft PEX® hoses with 3/8" connecting nut (stainless steel braided)
- · Approved by the Rheumatism Association in Sweden
- Lead Free material
- Hole diameter Ø33,5-37 mm