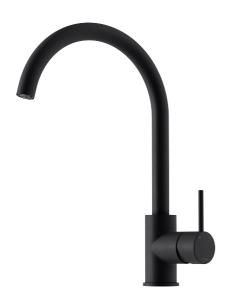

## MORA INXX II soft kitchen mixer

With its durable matt black finish and soft lines, the INXX II soft kitchen mixer lends luxury and elegance to your kitchen. The mixer has been tested and approved according to current building regulations and is energy-efficient, which means it reduces water and energy use without compromising on comfort.

Article number: 272101.12CA Flow 3 bar: 6.0 l/m

**Description:** Matte black

- · Ceramic cartridge
- · Adjustable flow control and temperature limiter
- Soft PEX<sup>®</sup> hoses with 3/8" connecting nut (stainless steel braided)
- Swivel spout, limitation part for 60°, 85°, 110° or 360° included
- Hole diameter Ø34-37 mm