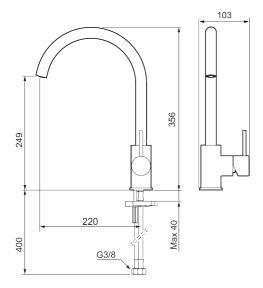

Article number: 272101.12CA Flow 3 bar: 6.0 l/m

**Description:** Matte black

- · Ceramic cartridge
- · Adjustable flow control and temperature limiter
- Soft PEX<sup>®</sup> hoses with 3/8" connecting nut (stainless steel braided)
- Swivel spout, limitation part for 60°, 85°, 110° or 360° included
- Hole diameter Ø34-37 mm