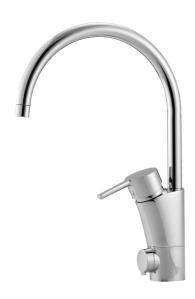

## MORA MMIX K5 kitchen mixer

Mora MMIX combines elegance and ergonomic design with energy-efficiency. Soft geometric curves and a timeless style characterise the entire Mora MMIX range. The mixers were developed according to our unique EcoSafe™ concept focusing on low energy consumption and long-term environmental care.

Article number: 732151.CA Flow 3 bar: 8.1 l/m Description: Chrome, constant flow at 200–600 kPa

- ESS (energy saving system)
- · Ceramic cartridge with soft closing function
- Adjustable flow control and temperature limiter
- Eco (energy and water saving aerator)
- Soft PEX<sup>®</sup> hoses with 3/8" connecting nut (stainless steel braided)
- Swivel spout, limitation part for 60°, 85°, 110° or 360° included
- With dishwasher valve, switchable between cold and hot water.
  Pre-set on cold water
- Lead Free material
- Hole diameter Ø32-37 mm