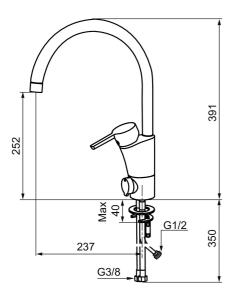

Article number: 732151.CA Flow 3 bar: 8.1 l/m Description: Chrome, constant flow at 200–600 kPa

- ESS (energy saving system)
- · Ceramic cartridge with soft closing function
- Adjustable flow control and temperature limiter
- Eco (energy and water saving aerator)
- Soft PEX<sup>®</sup> hoses with 3/8" connecting nut (stainless steel braided)
- Swivel spout, limitation part for 60°, 85°, 110° or 360° included
- With dishwasher valve, switchable between cold and hot water.
  Pre-set on cold water
- Lead Free material
- Hole diameter Ø32-37 mm