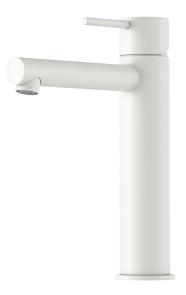

## MORA INXX II sharp, medium basin mixer

INXX II basin mixers are available in three different heights, including medium which is suitable for larger basins. With its durable matt white finish and straight lines, long spout and slanted nozzle, the INXX II sharp basin mixer is attractive to look at and practical to use. The mixer has been tested and approved according to current building regulations and is energy-efficient, which means it reduces water and energy use without compromising on comfort. A push down-waste in a matching colour is available as an accessory.