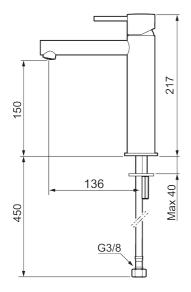

Article number: 273013.22CA Flow 3 bar: 4.5 l/m Description: Matte white

- Ceramic cartridge
- · Adjustable flow control and temperature limiter
- Soft PEX® hoses with 3/8" connecting nut (stainless steel braided)
- Hole diameter Ø34-37 mm