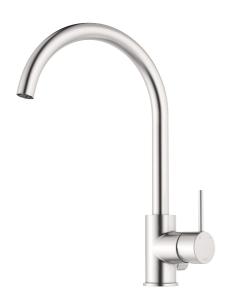

## MORA INXX II soft kitchen mixer

With its durable, elegant brushed nickel finish and soft lines, the INXX II soft kitchen mixer lends luxury and elegance to your kitchen. The mixer has been tested and approved according to current building regulations and is energy-efficient, which means it reduces water and energy use without compromising on comfort.

#### About the collection

INXX II is an elegant, timeless collection in a palette of carefully selected colours. Offering a combination of high quality, sober design and outstanding comfort, this is the ultimate collection.

Article number: 272151.76CA Flow 3 bar: 6.0 l/m

**Description:** Brushed nickel

- · Ceramic cartridge
- · Adjustable flow control and temperature limiter
- Soft PEX<sup>®</sup> hoses with 3/8" connecting nut (stainless steel braided)
- Swivel spout, limitation part for 60°, 85°, 110° or 360° included
- · With dish washer valve CW, not adjustable to HW
- Hole diameter Ø34-37 mm