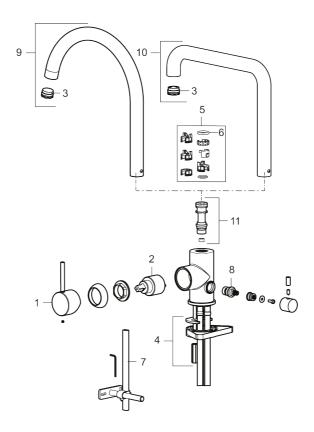

Article number: 272151.76CA

| Sparepartlist |             |         |                                     |  |
|---------------|-------------|---------|-------------------------------------|--|
| NO.           | ART NO.     | RSK     | DESCRIPTION                         |  |
| 1             | 409700.AE   | 8394069 | Lever, complete, chrome             |  |
| 1             | 409700.12AE | 8394070 | Lever, complete, matte black        |  |
| 1             | 409700.22AE | 8394071 | Lever, complete, matte white        |  |
| 1             | 409700.44AE | 8394072 | Lever, complete, matte grey         |  |
| 1             | 409700.60AE | 8394073 | Lever, complete, polished brass PVD |  |
| 1             | 409700.62AE | 8394074 | Lever, complete, brushed brass PVD  |  |
| 1             | 409700.76AE | 8394075 | Lever, complete, brushed nickel     |  |

| NO. | ART NO.     | RSK     | DESCRIPTION                                  |
|-----|-------------|---------|----------------------------------------------|
| 2   | 409702.AE   | 8437059 | Ceramic cartridge                            |
| 3   | S600230     |         | Aerator M21,5 ext., Z                        |
| 4   | S600055     |         | Fastening details                            |
| 5   | 209565.AE   |         | Limitation segment                           |
| 6   | 708843.AE   | 8295357 | O-ring (15,54 x 2,62), 2 pcs                 |
| 7   | 409340.AE   | 8531598 | Stabilization kit                            |
| 8   | 409707.AE   | 8394082 | Ceramic cartridge for dish washer connection |
| 9   | 409712.AE   | 8441027 | Swivel spout, chrome                         |
| 9   | 409712.12AE | 8441028 | Swivel spout, matte black                    |
| 9   | 409712.22AE | 8441029 | Swivel spout, matte white                    |
| 9   | 409712.44AE | 8441030 | Swivel spout, matte grey                     |
| 9   | 409712.60AE | 8441031 | Swivel spout, polished brass PVD             |
| 9   | 409712.62AE | 8441032 | Swivel spout, brushed brass PVD              |
| 9   | 409712.76AE | 8441033 | Swivel spout, Brushed nickel                 |
| 10  | 409713.AE   | 8441034 | Swivel spout, chrome                         |
| 10  | 409713.12AE | 8441035 | Swivel spout, matte black                    |
| 10  | 409713.22AE | 8441036 | Swivel spout, matte white                    |
| 10  | 409713.44AE | 8441037 | Swivel spout, matte grey                     |
| 10  | 409713.60AE | 8441038 | Swivel spout, polished brass PVD             |
| 10  | 409713.62AE | 8441039 | Swivel spout, brushed brass PVD              |
| 10  | 409713.76AE | 8441040 | Swivel spout, Brushed nickel                 |
| 11  | S600231     |         | Spout nipple, complete                       |