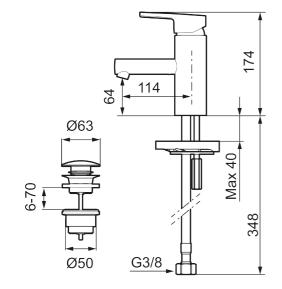

Article number: 333070 Flow 3 bar: 4.5 l/m Description: Chrome

- With push-down waste
- ESS (energy saving system)
- Ceramic cartridge with soft closing function
- Adjustable flow control and temperature limiter
- Soft PEX<sup>®</sup> hoses with 3/8" connecting nut (stainless steel braided)
- Lead Free material
- Hole diameter Ø34-37 mm