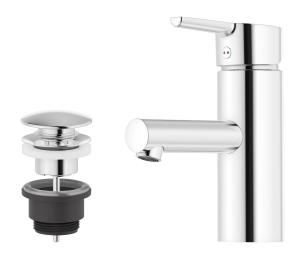

## MMIX II basin mixer

MMIX II unifies its ergonomic design with top-tier energy efficiency in a stylish chrome piece that blends quality and looks. This year, we've updated its design language with straighter lines and boosted its energy-saving attributes.

Article number: 333070 Flow 3 bar: 4.5 l/m Description: Chrome

- With push-down waste
- ESS (energy saving system)
- Ceramic cartridge with soft closing function
- Adjustable flow control and temperature limiter
- Soft PEX<sup>®</sup> hoses with 3/8" connecting nut (stainless steel braided)
- Lead Free material
- Hole diameter Ø34-37 mm