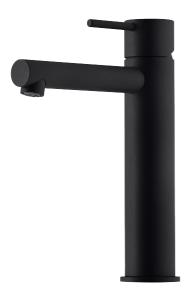

## MORA INXX II sharp, medium basin mixer

INXX II basin mixers are available in three different heights, including medium which is suitable for larger basins. With its durable matt black finish and straight lines, long spout and slanted nozzle, the INXX II sharp basin mixer is attractive to look at and practical to use. The mixer has been tested and approved according to current building regulations and is energy-efficient, which means it reduces water and energy use without compromising on comfort. A push down-waste in a matching colour is available as an accessory.