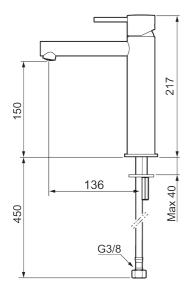

Article number: 273013.12CA Flow 3 bar: 4.5 l/m Description: Matte black

- · Ceramic cartridge
- · Adjustable flow control and temperature limiter
- Soft PEX® hoses with 3/8" connecting nut (stainless steel braided)
- Hole diameter Ø34-37 mm