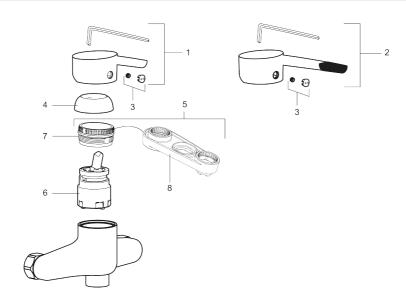

Article number: 731420.tt

| Sparepartlist |           |         |                                                              |
|---------------|-----------|---------|--------------------------------------------------------------|
| NO.           | ART NO.   | RSK     | DESCRIPTION                                                  |
| 1             | 409389.AE | 8344867 | Lever, complete                                              |
| 2             | 409390.AE | 8344874 | Care lever, complete, chrome                                 |
| 3             | 409392.AE | 8344866 | Colour marking and mounting screw for lever                  |
| 4             | 409391.AE | 8344865 | Cover nut                                                    |
| 5             | 409393.AE | 8345179 | Lock nut for cartridge, incl service tool                    |
| 6             | S600273   | 8387230 | Ceramic cartridge with service tool, cold start (green ring) |
| 6             | 409405.AE | 8345205 | Ceramic cartridge, Turbo, incl service tool                  |
| 7             | 439060.AE | 8295361 | Lock nut                                                     |
| 8             | S600298   | 3870203 | Service tool                                                 |