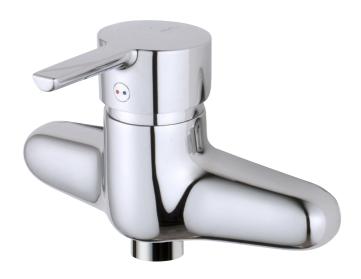

## MORA MMIX W1 single lever mixer

Mora MMIX combines elegance and ergonomic design with energy-efficiency. Soft geometric curves and a timeless style characterise the entire Mora MMIX range. The mixers were developed according to our unique EcoSafe™ concept focusing on low energy consumption and long-term environmental care.

Article number: 731420.tt

Description: Chrom, incl. s-connection (2x701001), with Turbo-Jet

function

- ESS (energy saving system)
- · Ceramic cartridge with soft closing function
- · Adjustable flow control and temperature limiter
- Projection with connectors 163 mm
- Approved non-return valves, EN-Standard EN1717
- Spout must be ordered separately, see chapter for spout