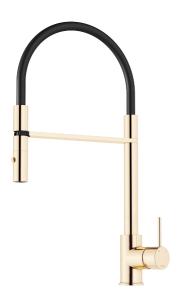

# MORA INXX II miniprofi kitchen mixer

With its durable, trendy polished brass finish and contemporary look, the INXX II miniprofi is a strikingly tall mixer perfect for open-plan kitchens. The mixer has been tested and approved according to current building regulations and is energy-efficient, which means it reduces water and energy use without compromising on comfort.

Article number: 272081.60CA Flow 3 bar: 6.0 l/m Description: Polished brass PVD

- Nozzle with two spray patterns (normal and rinse)
- · Ceramic cartridge
- · Adjustable flow control and temperature limiter
- Swivel spout, limitation part for 60°, 85°, 110° or 360° included
- Soft PEX® hoses with 3/8" connecting nut (stainless steel braided)
- Approved non-return valves, EN-Standard EN1717
- Hole diameter Ø34-37 mm