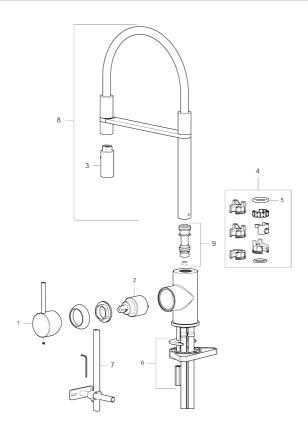

Article number: 272081.60CA

| Sparepartlist |             |         |                                     |  |
|---------------|-------------|---------|-------------------------------------|--|
| NO.           | ART NO.     | RSK     | DESCRIPTION                         |  |
| 1             | 409700.AE   | 8394069 | Lever, complete, chrome             |  |
| 1             | 409700.12AE | 8394070 | Lever, complete, matte black        |  |
| 1             | 409700.22AE | 8394071 | Lever, complete, matte white        |  |
| 1             | 409700.44AE | 8394072 | Lever, complete, matte grey         |  |
| 1             | 409700.60AE | 8394073 | Lever, complete, polished brass PVD |  |
| 1             | 409700.62AE | 8394074 | Lever, complete, brushed brass PVD  |  |
| 1             | 409700.76AE | 8394075 | Lever, complete, brushed nickel     |  |

| NO. | ART NO.     | RSK     | DESCRIPTION                         |
|-----|-------------|---------|-------------------------------------|
| 2   | 409702.AE   | 8437059 | Ceramic cartridge                   |
| 3   | S600057     | 8387150 | Nozzle, chrome                      |
| 3   | S600057.12  | 8387151 | Nozzle, matte black                 |
| 3   | S600057.22  | 8387152 | Nozzle, matte white                 |
| 3   | S600057.44  | 8387153 | Nozzle, matte grey                  |
| 3   | S600057.60  | 8387154 | Nozzle, polished PVD                |
| 3   | S600057.62  | 8387155 | Nozzle, brushed PVD                 |
| 3   | S600057.76  | 8387156 | Nozzle, brushed nickel              |
| 4   | 209565.AE   |         | Limitation segment                  |
| 5   | 708843.AE   | 8295357 | O-ring (15,54 x 2,62), 2 pcs        |
| 6   | S600055     |         | Fastening details                   |
| 7   | 409340.AE   | 8531598 | Stabilization kit                   |
| 8   | 409714.AE   | 8441041 | Spout, complete, chrome             |
| 8   | 409714.12AE | 8441042 | Spout, complete, matte black        |
| 8   | 409714.22AE | 8441043 | Spout, complete, matte white        |
| 8   | 409714.44AE | 8441044 | Spout, complete, matte grey         |
| 8   | 409714.60AE | 8441045 | Spout, complete, polished brass PVD |
| 8   | 409714.62AE | 8441046 | Spout, complete, brushed brass PVD  |
| 8   | 409714.76AE | 8441047 | Spout, complete, brushed nickel     |
| 9   | S600231     |         | Spout nipple, complete              |