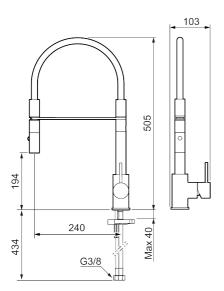

Article number: 272081.60CA Flow 3 bar: 6.0 l/m Description: Polished brass PVD

- Nozzle with two spray patterns (normal and rinse)
- · Ceramic cartridge
- · Adjustable flow control and temperature limiter
- Swivel spout, limitation part for 60°, 85°, 110° or 360° included
- Soft PEX® hoses with 3/8" connecting nut (stainless steel braided)
- Approved non-return valves, EN-Standard EN1717
- Hole diameter Ø34-37 mm