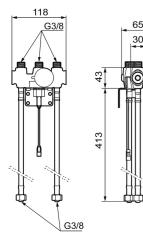

### Installation:

- Automatic sensor calibration
- All models can be adapted for either battery 6V or mains operation 12V AC/DC

- For mains operation requires installation of the adapter kit art.no. \$600147
- Soft PEX® hoses with 3/8" connecting nut (stainless steel braided)
- Hole diameter Ø34-37 mm