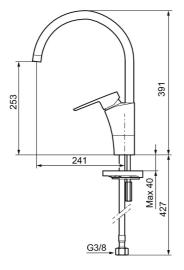

Article number: 242102 Description: Chrome, battery operation, included battery

- ESS (energy saving system)
- · Ceramic cartridge with soft closing function
- · Adjustable flow control and temperature limiter
- Eco (energy and water saving aerator)
- Swivel spout, limitation part for 60°, 85°, 110° or 360° included
- · Flush Timeout safety shut-off to prevent flooding
- Can be turned off for 5 min. (eg for cleaning)
- Low power consumption Long life
- IP class sensor, IP67
- Approved non-return valves, EN-Standard EN1717

### Installation:

- Automatic sensor calibration
- All models can be adapted for either battery 6V or mains operation 12V AC/DC

- For mains operation requires installation of the adapter kit art.no. \$600147
- Soft PEX® hoses with 3/8" connecting nut (stainless steel braided)
- Hole diameter Ø34-37 mm