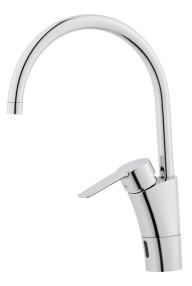

## MORA CERA duo kitchen mixer

Modern technology has found its way into the kitchen faucet. Now you don't have to worry about the risk of bacteria moving onto your kitchen faucets while you cook. Mora Cera Duo is a perfect combination of the modern touchless technology and a traditional kitchen mixer. This gives you the possibility to get full cold or warm water by using the lever like on a traditional single lever mixer.

Article number: 242102 Description: Chrome, battery operation, included battery

- ESS (energy saving system)
- · Ceramic cartridge with soft closing function
- · Adjustable flow control and temperature limiter
- Eco (energy and water saving aerator)
- Swivel spout, limitation part for 60°, 85°, 110° or 360° included
- · Flush Timeout safety shut-off to prevent flooding
- Can be turned off for 5 min. (eg for cleaning)
- Low power consumption Long life
- IP class sensor, IP67
- Approved non-return valves, EN-Standard EN1717