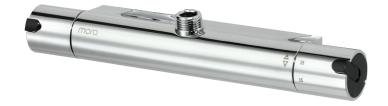

## MORA REXX T5 shower mixer

With their simple, minimalist design, Mora Rexx mixers are the essence of Scandinavian design and functionality. Their innovation lies in their precision. When tradition and craftsmanship meet state-of-the-art manufacturing methods and inspiring design, the result is Mora Rexx. The version shown here is a beautiful bath mixer with world-leading functionality, providing unbeatable safety and comfort.

Article number: 707065.0011DB

**Description:** Chrome/black, incl. (2 x 701001)

- With connection up for Shower Systems
- Temperature handle with safety stop at 38°C
- With Eco-function
- Approved non-return valves, EN-Standard EN1717