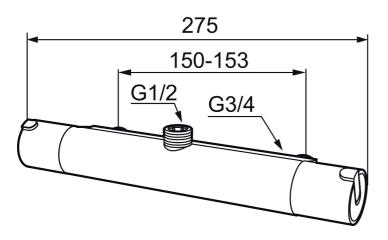

Article number: 707065.0011DB

**Description:** Chrome/black, incl. (2 x 701001)

- With connection up for Shower Systems
- Temperature handle with safety stop at 38°C
- With Eco-function
- Approved non-return valves, EN-Standard EN1717