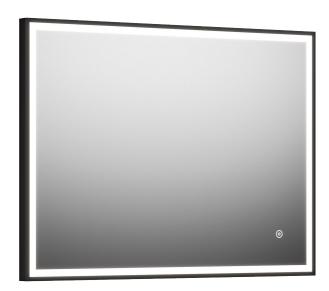

## MORA SOLO I

Encased in an attractive metal frame in matt black aluminium, with an inner LED band, Solo I gives a dynamic atmosphere to an interior. Its mirror is anti-fog for ease of use, allowing the simplicity of the design to always remain in focus.

## About the collection

An attractive framed design, with touch-operated backlighting in a versatile mirror package that's easy to style into any space.

**Article number:** 953103.12 **Description:** 800 x 600 mm

- · Black aluminium frame
- · Energy efficient LED lighting
- · Copper-free glass with safety film
- · Steam free with heated demister pad
- · Touch operated on/off
- Light temperature 6400 K
- · IP 44 certified, third party CE certified
- Mounting distance from wall: 35 mm