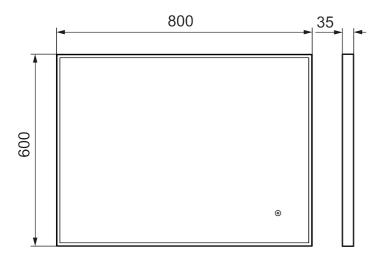

## About the collection

An attractive framed design, with touch-operated backlighting in a versatile mirror package that's easy to style into any space.

**Article number:** 953103.12 **Description:** 800 x 600 mm

- · Black aluminium frame
- · Energy efficient LED lighting
- · Copper-free glass with safety film
- · Steam free with heated demister pad
- · Touch operated on/off
- Light temperature 6400 K
- · IP 44 certified, third party CE certified
- Mounting distance from wall: 35 mm