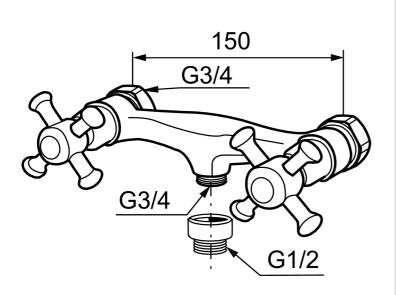

## MORA CLASSIC shower mixer

Mora Classic is an exclusive range of taps with solid, rounded lines that embrace the design ideals of the past. All the parts are made of metal with genuine Mora quality. Mora Classic bath mixers provide outstanding comfort and safety and add an exclusive touch to your whole bathroom interior. All the mixers have a ceramic seal as standard. This is modern technology fused with classic style at its best.

Article number: 700665

Description: Chrome

- For Mora Classic Family
- · With shower connection down

Uniqe characteristics

Article number: 700665

| Sparepartlist |             |         |                                                    |
|---------------|-------------|---------|----------------------------------------------------|
| NO.           | ART NO.     | RSK     | DESCRIPTION                                        |
| 1             | 130802.AE   | 8198066 | Handshower                                         |
| 2             | 139835.AE   | 8199159 | Shower hose in metal, 1750 mm                      |
| 3             | S600075     | 5014214 | Transition connector, G1/2 int G1/2 ext.           |
| 4             | 708141.AE   |         | Lever for diverter                                 |
| 5             | 708143.AE   |         | Piston for diverter                                |
| 6             | 708142.AE   |         | Diverter                                           |
| 7             | 708339      |         | Bath spout                                         |
| 8             | 131328.AE   | 8281506 | Aerator M28 ext., 24–26 l/min at 300 kPa           |
| 9             | 640000.AE   | 8187010 | Transition nipple 1/2" ext - 3/4" int, with gasket |
| 10            | 708147.AE   |         | Headwork, complete with handle, for shower mixer   |
| 11            | 708137.AE   |         | Handle, complete with screw and cover plate        |
| 12            | 719109.AE   | 8345169 | Headwork 1/2", without handle                      |
| 13            | 130804.AE   | 8198067 | Holder for hand shower                             |
| 14            | 708135.AE   |         | Screw and cover plate (CW+HW), chrome              |
| 14            | 708135.65AE |         | Screw and cover plate (CW+HW), gold                |