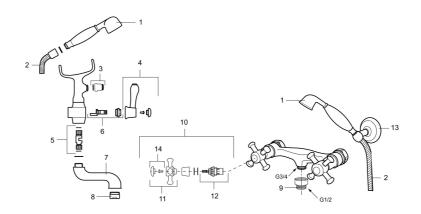

Article number: 700665

| Sparepartlist |             |         |                                                    |
|---------------|-------------|---------|----------------------------------------------------|
| NO.           | ART NO.     | RSK     | DESCRIPTION                                        |
| 1             | 130802.AE   | 8198066 | Handshower                                         |
| 2             | 139835.AE   | 8199159 | Shower hose in metal, 1750 mm                      |
| 3             | S600075     | 5014214 | Transition connector, G1/2 int G1/2 ext.           |
| 4             | 708141.AE   |         | Lever for diverter                                 |
| 5             | 708143.AE   |         | Piston for diverter                                |
| 6             | 708142.AE   |         | Diverter                                           |
| 7             | 708339      |         | Bath spout                                         |
| 8             | 131328.AE   | 8281506 | Aerator M28 ext., 24–26 l/min at 300 kPa           |
| 9             | 640000.AE   | 8187010 | Transition nipple 1/2" ext - 3/4" int, with gasket |
| 10            | 708147.AE   |         | Headwork, complete with handle, for shower mixer   |
| 11            | 708137.AE   |         | Handle, complete with screw and cover plate        |
| 12            | 719109.AE   | 8345169 | Headwork 1/2", without handle                      |
| 13            | 130804.AE   | 8198067 | Holder for hand shower                             |
| 14            | 708135.AE   |         | Screw and cover plate (CW+HW), chrome              |
| 14            | 708135.65AE |         | Screw and cover plate (CW+HW), gold                |