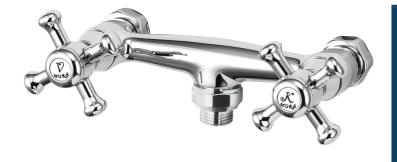

## MORA CLASSIC shower mixer

Mora Classic is an exclusive range of taps with solid, rounded lines that embrace the design ideals of the past. All the parts are made of metal with genuine Mora quality. Mora Classic bath mixers provide outstanding comfort and safety and add an exclusive touch to your whole bathroom interior. All the mixers have a ceramic seal as standard. This is modern technology fused with classic style at its best.

Article number: 700665

Description: Chrome

- For Mora Classic Family
- · With shower connection down

Uniqe characteristics

Article number: 700665

| Sparepartlist |             |         |                                                    |
|---------------|-------------|---------|----------------------------------------------------|
| NO.           | ART NO.     | RSK     | DESCRIPTION                                        |
| 1             | 130802.AE   | 8198066 | Handshower                                         |
| 2             | 139835.AE   | 8199159 | Shower hose in metal, 1750 mm                      |
| 3             | S600075     | 5014214 | Transition connector, G1/2 int G1/2 ext.           |
| 4             | 708141.AE   |         | Lever for diverter                                 |
| 5             | 708143.AE   |         | Piston for diverter                                |
| 6             | 708142.AE   |         | Diverter                                           |
| 7             | 708339      |         | Bath spout                                         |
| 8             | 131328.AE   | 8281506 | Aerator M28 ext., 24–26 l/min at 300 kPa           |
| 9             | 640000.AE   | 8187010 | Transition nipple 1/2" ext - 3/4" int, with gasket |
| 10            | 708147.AE   |         | Headwork, complete with handle, for shower mixer   |
| 11            | 708137.AE   |         | Handle, complete with screw and cover plate        |
| 12            | 719109.AE   | 8345169 | Headwork 1/2", without handle                      |
| 13            | 130804.AE   | 8198067 | Holder for hand shower                             |
| 14            | 708135.AE   |         | Screw and cover plate (CW+HW), chrome              |
| 14            | 708135.65AE |         | Screw and cover plate (CW+HW), gold                |