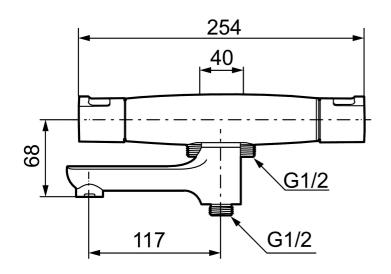

Article number: 246000 Description: Chrome, with connection down

- Swivel spout with built-in diverter
- Temperature handle with safety stop at 38°C and 42°C
- With Eco-function
- Projection from wall 171 mm
- Approved non-return valves, EN-Standard EN1717
- Extra user-friendly grips, approved by the Rheumatism Association in Sweden