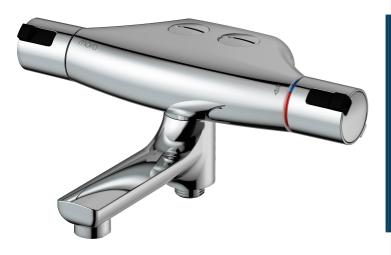

## MORA CERA T4 bath mixer

A bathroom is a place for relaxation, pleasure and recharging your batteries. So fill it with enjoyment. Save energy effortlessly, protect against fluctuations in water temperature, take an extra long shower with a clear conscience. Mora Cera puts quality time in your bathroom in countless ways.

Article number: 246000 Description: Chrome, with connection down

- Swivel spout with built-in diverter
- Temperature handle with safety stop at 38°C and 42°C
- With Eco-function
- Projection from wall 171 mm
- Approved non-return valves, EN-Standard EN1717
- Extra user-friendly grips, approved by the Rheumatism Association in Sweden