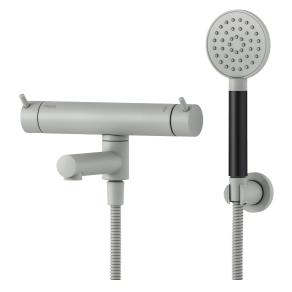

## MORA INXX II bath mixer

With its durable matt grey finish and hand shower with a large, round nozzle, makes this mixer looks great and gives a truly relaxing baths. The INXX II collection offers a world-class water experience with constant temperature, high comfort and effective scald protection. The mixer has been tested and approved according to current building regulations and is energy-efficient, which means it reduces water and energy use without compromising on comfort.

Article number: 270100.44 Flow 3 bar: 20.0 l/m Description: Matte grey, 150 c/c

- With hand shower, holder and hose in metal, PVC- and BPA-free
- Swivel spout with built-in diverter
- Pressure balanced thermostatic mixer
- Temperature handle with safety stop at 38°C
- With Eco-function
- Approved non-return valves, EN-Standard EN1717