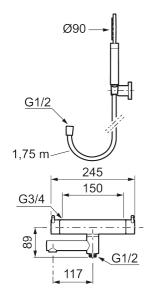

Article number: 270100.44 Flow 3 bar: 20.0 l/m Description: Matte grey, 150 c/c

- With hand shower, holder and hose in metal, PVC- and BPA-free
- Swivel spout with built-in diverter
- Pressure balanced thermostatic mixer
- Temperature handle with safety stop at 38°C
- With Eco-function
- Approved non-return valves, EN-Standard EN1717