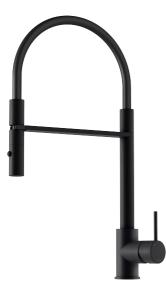

## MORA INXX II miniprofi kitchen mixer

With its durable matt black finish and contemporary look, the INXX II miniprofi is a strikingly tall mixer perfect for open-plan kitchens. The mixer has been tested and approved according to current building regulations and is energy-efficient, which means it reduces water and energy use without compromising on comfort.

Article number: 272081.12CA Flow 3 bar: 6.0 l/m Description: Matte black

- Nozzle with two spray patterns (normal and rinse)
- Ceramic cartridge
- · Adjustable flow control and temperature limiter
- Swivel spout, limitation part for 60°, 85°, 110° or 360° included
- Soft PEX® hoses with 3/8" connecting nut (stainless steel braided)
- Approved non-return valves, EN-Standard EN1717
- Hole diameter Ø34-37 mm