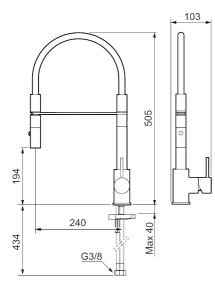

Article number: 272081.12CA Flow 3 bar: 6.0 l/m Description: Matte black

- Nozzle with two spray patterns (normal and rinse)
- Ceramic cartridge
- · Adjustable flow control and temperature limiter
- Swivel spout, limitation part for 60°, 85°, 110° or 360° included
- Soft PEX® hoses with 3/8" connecting nut (stainless steel braided)
- Approved non-return valves, EN-Standard EN1717
- Hole diameter Ø34-37 mm