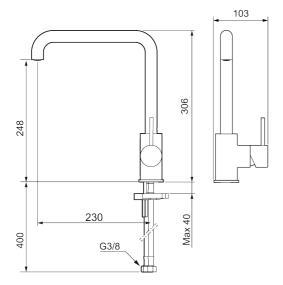

Article number: 272051.CA Flow 3 bar: 6.0 l/m Description: Chrome

- · Ceramic cartridge
- Adjustable flow control and temperature limiter
- Soft PEX® hoses with 3/8" connecting nut (stainless steel braided)
- Swivel spout, limitation part for 60°, 85°, 110° or 360° included
- Hole diameter Ø34-37 mm