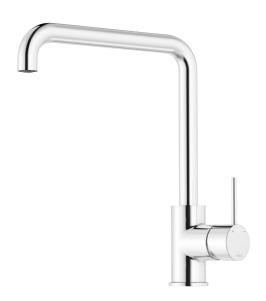

# MORA INXX II sharp kitchen mixer

With its durable chrome finish and strong personality, the INXX II sharp kitchen mixer makes a stylish, contemporary statement in your kitchen. The mixer has been tested and approved according to current building regulations and is energy-efficient, which means it reduces water and energy use without compromising on comfort.