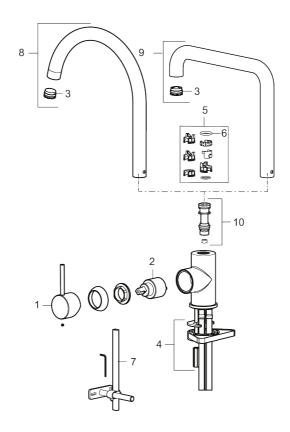

Article number: 272051.CA

| Spare | Sparepartlist |         |                                     |  |  |  |
|-------|---------------|---------|-------------------------------------|--|--|--|
| NO.   | ART NO.       | RSK     | DESCRIPTION                         |  |  |  |
| 1     | 409700.AE     | 8394069 | Lever, complete, chrome             |  |  |  |
| 1     | 409700.12AE   | 8394070 | Lever, complete, matte black        |  |  |  |
| 1     | 409700.22AE   | 8394071 | Lever, complete, matte white        |  |  |  |
| 1     | 409700.44AE   | 8394072 | Lever, complete, matte grey         |  |  |  |
| 1     | 409700.60AE   | 8394073 | Lever, complete, polished brass PVD |  |  |  |
| 1     | 409700.62AE   | 8394074 | Lever, complete, brushed brass PVD  |  |  |  |
| 1     | 409700.76AE   | 8394075 | Lever, complete, brushed nickel     |  |  |  |

| 2         409702.AE         8437059         Ceramic cartridge           3         S600230         Aerator M21,5 ext., Z           4         \$600055         Fastening details           5         209565.AE         Limitation segment           6         70843.AE         8295357         O-ring (15,54 x 2,62), 2 pcs           7         409340.AE         8531598         Stabilization kit           8         409712.AE         8441027         Swivel spout, chrome           8         409712.4E         8441028         Swivel spout, matte black           8         409712.22AE         8441029         Swivel spout, matte white           8         409712.60AE         8441030         Swivel spout, matte grey           8         409712.60AE         8441031         Swivel spout, polished brass PVD           8         409712.60AE         8441032         Swivel spout, brushed nickel           9         409713.AE         8441033         Swivel spout, chrome           9         409713.2AE         8441035         Swivel spout, matte black           9         409713.2AE         8441036         Swivel spout, matte grey           9         409713.60AE         8441038         Swivel spout, polished brass PVD                     | NO. | ART NO.     | RSK     | DESCRIPTION                      |
|------------------------------------------------------------------------------------------------------------------------------------------------------------------------------------------------------------------------------------------------------------------------------------------------------------------------------------------------------------------------------------------------------------------------------------------------------------------------------------------------------------------------------------------------------------------------------------------------------------------------------------------------------------------------------------------------------------------------------------------------------------------------------------------------------------------------------------------------------------------------------------------------------------------------------------------------------------------------------------------------------------------------------------------------------------------------------------------------------------------------------------------------------------------------------------------------------------------------------------------------------------------------|-----|-------------|---------|----------------------------------|
| 4         \$600055         Fastening details           5         209565.AE         Limitation segment           6         708843.AE         8295357         O-ring (15,54 x 2,62), 2 pcs           7         409340.AE         8531598         Stabilization kit           8         409712.AE         8441027         Swivel spout, chrome           8         409712.12AE         8441028         Swivel spout, matte black           8         409712.2AE         8441029         Swivel spout, matte white           8         409712.4AAE         8441030         Swivel spout, matte grey           8         409712.60AE         8441031         Swivel spout, brushed brass PVD           8         409712.62AE         8441032         Swivel spout, Brushed nickel           9         409713.AE         8441034         Swivel spout, chrome           9         409713.AE         8441035         Swivel spout, matte black           9         409713.4AE         8441036         Swivel spout, matte white           9         409713.60AE         8441038         Swivel spout, polished brass PVD           9         409713.60AE         8441039         Swivel spout, brushed brass PVD           9         409713.60AE         8441030         Sw   | 2   | 409702.AE   | 8437059 | Ceramic cartridge                |
| 5         209565.AE         Limitation segment           6         708843.AE         8295357         O-ring (15,54 x 2,62), 2 pcs           7         409340.AE         8531598         Stabilization kit           8         409712.AE         8441027         Swivel spout, chrome           8         409712.12AE         8441028         Swivel spout, matte black           8         409712.22AE         8441029         Swivel spout, matte white           8         409712.44AE         8441030         Swivel spout, matte grey           8         409712.60AE         8441031         Swivel spout, polished brass PVD           8         409712.62AE         8441032         Swivel spout, brushed nickel           9         409713.AE         8441033         Swivel spout, chrome           9         409713.AE         8441034         Swivel spout, matte black           9         409713.12AE         8441035         Swivel spout, matte white           9         409713.44AE         8441036         Swivel spout, matte grey           9         409713.60AE         8441038         Swivel spout, polished brass PVD           9         409713.62AE         8441039         Swivel spout, brushed brass PVD           9         409713.62AE | 3   | S600230     |         | Aerator M21,5 ext., Z            |
| 6 708843.AE 8295357 O-ring (15,54 x 2,62), 2 pcs 7 409340.AE 8531598 Stabilization kit 8 409712.AE 8441027 Swivel spout, chrome 8 409712.12AE 8441028 Swivel spout, matte black 8 409712.22AE 8441029 Swivel spout, matte white 8 409712.44AE 8441030 Swivel spout, matte grey 8 409712.60AE 8441031 Swivel spout, polished brass PVD 8 409712.62AE 8441032 Swivel spout, brushed brass PVD 8 409712.76AE 8441033 Swivel spout, Brushed nickel 9 409713.AE 8441034 Swivel spout, chrome 9 409713.12AE 8441035 Swivel spout, matte black 9 409713.22AE 8441036 Swivel spout, matte white 9 409713.44AE 8441037 Swivel spout, matte white 9 409713.60AE 8441038 Swivel spout, polished brass PVD 9 409713.60AE 8441039 Swivel spout, polished brass PVD 9 409713.60AE 8441039 Swivel spout, brushed brass PVD 9 409713.60AE 8441039 Swivel spout, brushed brass PVD                                                                                                                                                                                                                                                                                                                                                                                                      | 4   | S600055     |         | Fastening details                |
| 7       409340.AE       8531598       Stabilization kit         8       409712.AE       8441027       Swivel spout, chrome         8       409712.12AE       8441028       Swivel spout, matte black         8       409712.22AE       8441029       Swivel spout, matte white         8       409712.44AE       8441030       Swivel spout, matte grey         8       409712.60AE       8441031       Swivel spout, polished brass PVD         8       409712.62AE       8441032       Swivel spout, brushed brass PVD         8       409712.76AE       8441033       Swivel spout, Brushed nickel         9       409713.AE       8441034       Swivel spout, chrome         9       409713.12AE       8441035       Swivel spout, matte black         9       409713.22AE       8441036       Swivel spout, matte white         9       409713.60AE       8441037       Swivel spout, matte grey         9       409713.60AE       8441038       Swivel spout, polished brass PVD         9       409713.62AE       8441039       Swivel spout, brushed brass PVD         9       409713.60AE       8441040       Swivel spout, Brushed nickel                                                                                                                    | 5   | 209565.AE   |         | Limitation segment               |
| 8       409712.AE       8441027       Swivel spout, chrome         8       409712.12AE       8441028       Swivel spout, matte black         8       409712.22AE       8441029       Swivel spout, matte white         8       409712.44AE       8441030       Swivel spout, matte grey         8       409712.60AE       8441031       Swivel spout, polished brass PVD         8       409712.62AE       8441032       Swivel spout, brushed brass PVD         8       409712.76AE       8441033       Swivel spout, Brushed nickel         9       409713.AE       8441034       Swivel spout, chrome         9       409713.12AE       8441035       Swivel spout, matte black         9       409713.22AE       8441036       Swivel spout, matte grey         9       409713.60AE       8441037       Swivel spout, matte grey         9       409713.60AE       8441038       Swivel spout, brushed brass PVD         9       409713.76AE       8441040       Swivel spout, Brushed nickel                                                                                                                                                                                                                                                                      | 6   | 708843.AE   | 8295357 | O-ring (15,54 x 2,62), 2 pcs     |
| 8       409712.12AE       8441028       Swivel spout, matte black         8       409712.22AE       8441029       Swivel spout, matte white         8       409712.44AE       8441030       Swivel spout, matte grey         8       409712.60AE       8441031       Swivel spout, polished brass PVD         8       409712.62AE       8441032       Swivel spout, brushed brass PVD         8       409712.76AE       8441033       Swivel spout, Brushed nickel         9       409713.AE       8441034       Swivel spout, chrome         9       409713.12AE       8441035       Swivel spout, matte black         9       409713.22AE       8441036       Swivel spout, matte white         9       409713.60AE       8441037       Swivel spout, matte grey         9       409713.60AE       8441038       Swivel spout, polished brass PVD         9       409713.62AE       8441039       Swivel spout, brushed brass PVD         9       409713.76AE       8441040       Swivel spout, Brushed nickel                                                                                                                                                                                                                                                       | 7   | 409340.AE   | 8531598 | Stabilization kit                |
| 8       409712.22AE       8441029       Swivel spout, matte white         8       409712.44AE       8441030       Swivel spout, matte grey         8       409712.60AE       8441031       Swivel spout, polished brass PVD         8       409712.62AE       8441032       Swivel spout, brushed brass PVD         8       409712.76AE       8441033       Swivel spout, Brushed nickel         9       409713.AE       8441034       Swivel spout, chrome         9       409713.12AE       8441035       Swivel spout, matte black         9       409713.22AE       8441036       Swivel spout, matte white         9       409713.44AE       8441037       Swivel spout, matte grey         9       409713.60AE       8441038       Swivel spout, polished brass PVD         9       409713.62AE       8441039       Swivel spout, brushed brass PVD         9       409713.76AE       8441040       Swivel spout, Brushed nickel                                                                                                                                                                                                                                                                                                                                 | 8   | 409712.AE   | 8441027 | Swivel spout, chrome             |
| 8       409712.44AE       8441030       Swivel spout, matte grey         8       409712.60AE       8441031       Swivel spout, polished brass PVD         8       409712.62AE       8441032       Swivel spout, brushed brass PVD         8       409712.76AE       8441033       Swivel spout, Brushed nickel         9       409713.AE       8441034       Swivel spout, chrome         9       409713.12AE       8441035       Swivel spout, matte black         9       409713.22AE       8441036       Swivel spout, matte white         9       409713.44AE       8441037       Swivel spout, matte grey         9       409713.60AE       8441038       Swivel spout, polished brass PVD         9       409713.62AE       8441039       Swivel spout, brushed brass PVD         9       409713.76AE       8441040       Swivel spout, Brushed nickel                                                                                                                                                                                                                                                                                                                                                                                                           | 8   | 409712.12AE | 8441028 | Swivel spout, matte black        |
| 8       409712.60AE       8441031       Swivel spout, polished brass PVD         8       409712.62AE       8441032       Swivel spout, brushed brass PVD         8       409712.76AE       8441033       Swivel spout, Brushed nickel         9       409713.AE       8441034       Swivel spout, chrome         9       409713.12AE       8441035       Swivel spout, matte black         9       409713.22AE       8441036       Swivel spout, matte white         9       409713.44AE       8441037       Swivel spout, matte grey         9       409713.60AE       8441038       Swivel spout, polished brass PVD         9       409713.62AE       8441039       Swivel spout, brushed brass PVD         9       409713.76AE       8441040       Swivel spout, Brushed nickel                                                                                                                                                                                                                                                                                                                                                                                                                                                                                    | 8   | 409712.22AE | 8441029 | Swivel spout, matte white        |
| 8       409712.62AE       8441032       Swivel spout, brushed brass PVD         8       409712.76AE       8441033       Swivel spout, Brushed nickel         9       409713.AE       8441034       Swivel spout, chrome         9       409713.12AE       8441035       Swivel spout, matte black         9       409713.22AE       8441036       Swivel spout, matte white         9       409713.44AE       8441037       Swivel spout, matte grey         9       409713.60AE       8441038       Swivel spout, polished brass PVD         9       409713.62AE       8441039       Swivel spout, brushed brass PVD         9       409713.76AE       8441040       Swivel spout, Brushed nickel                                                                                                                                                                                                                                                                                                                                                                                                                                                                                                                                                                     | 8   | 409712.44AE | 8441030 | Swivel spout, matte grey         |
| 8       409712.76AE       8441033       Swivel spout, Brushed nickel         9       409713.AE       8441034       Swivel spout, chrome         9       409713.12AE       8441035       Swivel spout, matte black         9       409713.22AE       8441036       Swivel spout, matte white         9       409713.44AE       8441037       Swivel spout, matte grey         9       409713.60AE       8441038       Swivel spout, polished brass PVD         9       409713.62AE       8441039       Swivel spout, brushed brass PVD         9       409713.76AE       8441040       Swivel spout, Brushed nickel                                                                                                                                                                                                                                                                                                                                                                                                                                                                                                                                                                                                                                                     | 8   | 409712.60AE | 8441031 | Swivel spout, polished brass PVD |
| 9 409713.AE 8441034 Swivel spout, chrome  9 409713.12AE 8441035 Swivel spout, matte black  9 409713.22AE 8441036 Swivel spout, matte white  9 409713.44AE 8441037 Swivel spout, matte grey  9 409713.60AE 8441038 Swivel spout, polished brass PVD  9 409713.62AE 8441039 Swivel spout, brushed brass PVD  9 409713.76AE 8441040 Swivel spout, Brushed nickel                                                                                                                                                                                                                                                                                                                                                                                                                                                                                                                                                                                                                                                                                                                                                                                                                                                                                                          | 8   | 409712.62AE | 8441032 | Swivel spout, brushed brass PVD  |
| 9 409713.12AE 8441035 Swivel spout, matte black 9 409713.22AE 8441036 Swivel spout, matte white 9 409713.44AE 8441037 Swivel spout, matte grey 9 409713.60AE 8441038 Swivel spout, polished brass PVD 9 409713.62AE 8441039 Swivel spout, brushed brass PVD 9 409713.76AE 8441040 Swivel spout, Brushed nickel                                                                                                                                                                                                                                                                                                                                                                                                                                                                                                                                                                                                                                                                                                                                                                                                                                                                                                                                                         | 8   | 409712.76AE | 8441033 | Swivel spout, Brushed nickel     |
| 9 409713.22AE 8441036 Swivel spout, matte white  9 409713.44AE 8441037 Swivel spout, matte grey  9 409713.60AE 8441038 Swivel spout, polished brass PVD  9 409713.62AE 8441039 Swivel spout, brushed brass PVD  9 409713.76AE 8441040 Swivel spout, Brushed nickel                                                                                                                                                                                                                                                                                                                                                                                                                                                                                                                                                                                                                                                                                                                                                                                                                                                                                                                                                                                                     | 9   | 409713.AE   | 8441034 | Swivel spout, chrome             |
| 9 409713.44AE 8441037 Swivel spout, matte grey 9 409713.60AE 8441038 Swivel spout, polished brass PVD 9 409713.62AE 8441039 Swivel spout, brushed brass PVD 9 409713.76AE 8441040 Swivel spout, Brushed nickel                                                                                                                                                                                                                                                                                                                                                                                                                                                                                                                                                                                                                                                                                                                                                                                                                                                                                                                                                                                                                                                         | 9   | 409713.12AE | 8441035 | Swivel spout, matte black        |
| 9 409713.60AE 8441038 Swivel spout, polished brass PVD 9 409713.62AE 8441039 Swivel spout, brushed brass PVD 9 409713.76AE 8441040 Swivel spout, Brushed nickel                                                                                                                                                                                                                                                                                                                                                                                                                                                                                                                                                                                                                                                                                                                                                                                                                                                                                                                                                                                                                                                                                                        | 9   | 409713.22AE | 8441036 | Swivel spout, matte white        |
| 9 409713.62AE 8441039 Swivel spout, brushed brass PVD 9 409713.76AE 8441040 Swivel spout, Brushed nickel                                                                                                                                                                                                                                                                                                                                                                                                                                                                                                                                                                                                                                                                                                                                                                                                                                                                                                                                                                                                                                                                                                                                                               | 9   | 409713.44AE | 8441037 | Swivel spout, matte grey         |
| 9 409713.76AE 8441040 Swivel spout, Brushed nickel                                                                                                                                                                                                                                                                                                                                                                                                                                                                                                                                                                                                                                                                                                                                                                                                                                                                                                                                                                                                                                                                                                                                                                                                                     | 9   | 409713.60AE | 8441038 | Swivel spout, polished brass PVD |
|                                                                                                                                                                                                                                                                                                                                                                                                                                                                                                                                                                                                                                                                                                                                                                                                                                                                                                                                                                                                                                                                                                                                                                                                                                                                        | 9   | 409713.62AE | 8441039 | Swivel spout, brushed brass PVD  |
| 10 S600231 Spout nipple, complete                                                                                                                                                                                                                                                                                                                                                                                                                                                                                                                                                                                                                                                                                                                                                                                                                                                                                                                                                                                                                                                                                                                                                                                                                                      | 9   | 409713.76AE | 8441040 | Swivel spout, Brushed nickel     |
|                                                                                                                                                                                                                                                                                                                                                                                                                                                                                                                                                                                                                                                                                                                                                                                                                                                                                                                                                                                                                                                                                                                                                                                                                                                                        | 10  | S600231     |         | Spout nipple, complete           |