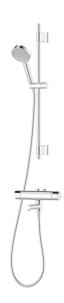

# MMIX II bath & shower kit Vaska

The MMIX II bath & shower kit features an updated design for its hand shower unit and an enhanced thermostat. Mora's signature attention to detail and focus on quality mean this sleek chrome shower delivers on all fronts.

Article number: 334045 Flow 3 bar: 22.9 l/m Description: Chrome, 40 c/c, pipe connection up

#### **MORA MMIX II thermostatic mixer:**

- · Swivel spout with built-in diverter
- · Pressure balanced thermostatic mixer
- · With reversible headwork
- Temperature handle with safety stop at 38°C
- With Eco-function
- · Lead Free material
- Approved non-return valves, EN-Standard EN1717
- Note! Not for Vaska

## MORA MMIX II shower set (art.no. 331300):

- · Shower hose in metal, PVC- and BPA-free
- With bracket for mounting on 40 c/c pipes
- With Easy-Clean anti-limescale system