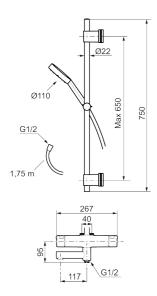

Article number: 334045 Flow 3 bar: 22.9 l/m Description: Chrome, 40 c/c, pipe connection up

#### **MORA MMIX II thermostatic mixer:**

- · Swivel spout with built-in diverter
- · Pressure balanced thermostatic mixer
- · With reversible headwork
- Temperature handle with safety stop at 38°C
- With Eco-function
- · Lead Free material
- Approved non-return valves, EN-Standard EN1717
- Note! Not for Vaska

## MORA MMIX II shower set (art.no. 331300):

- · Shower hose in metal, PVC- and BPA-free
- With bracket for mounting on 40 c/c pipes
- With Easy-Clean anti-limescale system