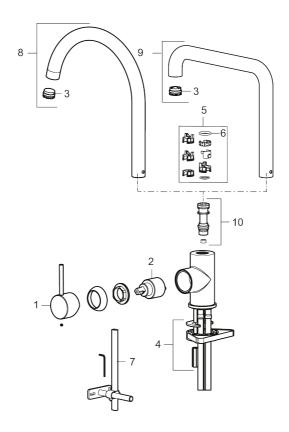

Article number: 272051.62CA

| Sparepartlist |             |         |                                     |  |  |
|---------------|-------------|---------|-------------------------------------|--|--|
| NO.           | ART NO.     | RSK     | DESCRIPTION                         |  |  |
| 1             | 409700.AE   | 8394069 | Lever, complete, chrome             |  |  |
| 1             | 409700.12AE | 8394070 | Lever, complete, matte black        |  |  |
| 1             | 409700.22AE | 8394071 | Lever, complete, matte white        |  |  |
| 1             | 409700.44AE | 8394072 | Lever, complete, matte grey         |  |  |
| 1             | 409700.60AE | 8394073 | Lever, complete, polished brass PVD |  |  |
| 1             | 409700.62AE | 8394074 | Lever, complete, brushed brass PVD  |  |  |
| 1             | 409700.76AE | 8394075 | Lever, complete, brushed nickel     |  |  |

| 2         409702.AE         8437059         Ceramic cartridge           3         S600230         Aerator M21,5 ext., Z           4         \$600055         Fastening details           5         209565.AE         Limitation segment           6         70843.AE         8295357         O-ring (15,54 x 2,62), 2 pcs           7         409340.AE         8531598         Stabilization kit           8         409712.AE         8441027         Swivel spout, chrome           8         409712.4E         8441028         Swivel spout, matte black           8         409712.22AE         8441029         Swivel spout, matte white           8         409712.60AE         8441030         Swivel spout, polished brass PVD           8         409712.60AE         8441031         Swivel spout, brushed brass PVD           8         409712.60AE         8441032         Swivel spout, brushed hickel           9         409713.AE         8441034         Swivel spout, chrome           9         409713.2AE         8441035         Swivel spout, matte black           9         409713.2AE         8441036         Swivel spout, matte grey           9         409713.60AE         8441038         Swivel spout, polished brass PVD              | NO. | ART NO.     | RSK     | DESCRIPTION                      |
|------------------------------------------------------------------------------------------------------------------------------------------------------------------------------------------------------------------------------------------------------------------------------------------------------------------------------------------------------------------------------------------------------------------------------------------------------------------------------------------------------------------------------------------------------------------------------------------------------------------------------------------------------------------------------------------------------------------------------------------------------------------------------------------------------------------------------------------------------------------------------------------------------------------------------------------------------------------------------------------------------------------------------------------------------------------------------------------------------------------------------------------------------------------------------------------------------------------------------------------------------------------------|-----|-------------|---------|----------------------------------|
| 4         \$600055         Fastening details           5         209565.AE         Limitation segment           6         708843.AE         8295357         O-ring (15,54 x 2,62), 2 pcs           7         409340.AE         8531598         Stabilization kit           8         409712.AE         8441027         Swivel spout, chrome           8         409712.12AE         8441028         Swivel spout, matte black           8         409712.2AE         8441029         Swivel spout, matte white           8         409712.4AAE         8441030         Swivel spout, matte grey           8         409712.60AE         8441031         Swivel spout, brushed brass PVD           8         409712.62AE         8441032         Swivel spout, Brushed nickel           9         409713.AE         8441034         Swivel spout, chrome           9         409713.AE         8441035         Swivel spout, matte black           9         409713.4AE         8441036         Swivel spout, matte white           9         409713.60AE         8441038         Swivel spout, polished brass PVD           9         409713.60AE         8441039         Swivel spout, brushed brass PVD           9         409713.60AE         8441030         Sw   | 2   | 409702.AE   | 8437059 | Ceramic cartridge                |
| 5         209565.AE         Limitation segment           6         708843.AE         8295357         O-ring (15,54 x 2,62), 2 pcs           7         409340.AE         8531598         Stabilization kit           8         409712.AE         8441027         Swivel spout, chrome           8         409712.12AE         8441028         Swivel spout, matte black           8         409712.22AE         8441029         Swivel spout, matte white           8         409712.44AE         8441030         Swivel spout, matte grey           8         409712.60AE         8441031         Swivel spout, polished brass PVD           8         409712.62AE         8441032         Swivel spout, brushed nickel           9         409713.AE         8441033         Swivel spout, chrome           9         409713.AE         8441034         Swivel spout, matte black           9         409713.12AE         8441035         Swivel spout, matte white           9         409713.44AE         8441036         Swivel spout, matte grey           9         409713.60AE         8441038         Swivel spout, polished brass PVD           9         409713.62AE         8441039         Swivel spout, brushed brass PVD           9         409713.62AE | 3   | S600230     |         | Aerator M21,5 ext., Z            |
| 6 708843.AE 8295357 O-ring (15,54 x 2,62), 2 pcs 7 409340.AE 8531598 Stabilization kit 8 409712.AE 8441027 Swivel spout, chrome 8 409712.12AE 8441028 Swivel spout, matte black 8 409712.22AE 8441029 Swivel spout, matte white 8 409712.44AE 8441030 Swivel spout, matte grey 8 409712.60AE 8441031 Swivel spout, polished brass PVD 8 409712.62AE 8441032 Swivel spout, brushed brass PVD 8 409712.76AE 8441033 Swivel spout, Brushed nickel 9 409713.AE 8441034 Swivel spout, chrome 9 409713.12AE 8441035 Swivel spout, matte black 9 409713.22AE 8441036 Swivel spout, matte white 9 409713.44AE 8441037 Swivel spout, matte white 9 409713.60AE 8441038 Swivel spout, polished brass PVD 9 409713.60AE 8441039 Swivel spout, brushed brass PVD 9 409713.60AE 8441039 Swivel spout, brushed brass PVD 9 409713.60AE 8441039 Swivel spout, brushed brass PVD                                                                                                                                                                                                                                                                                                                                                                                                       | 4   | S600055     |         | Fastening details                |
| 7       409340.AE       8531598       Stabilization kit         8       409712.AE       8441027       Swivel spout, chrome         8       409712.12AE       8441028       Swivel spout, matte black         8       409712.22AE       8441029       Swivel spout, matte white         8       409712.44AE       8441030       Swivel spout, matte grey         8       409712.60AE       8441031       Swivel spout, polished brass PVD         8       409712.62AE       8441032       Swivel spout, brushed brass PVD         8       409712.76AE       8441033       Swivel spout, Brushed nickel         9       409713.AE       8441034       Swivel spout, chrome         9       409713.12AE       8441035       Swivel spout, matte black         9       409713.22AE       8441036       Swivel spout, matte white         9       409713.60AE       8441037       Swivel spout, matte grey         9       409713.60AE       8441038       Swivel spout, polished brass PVD         9       409713.62AE       8441039       Swivel spout, brushed brass PVD         9       409713.60AE       8441040       Swivel spout, Brushed nickel                                                                                                                    | 5   | 209565.AE   |         | Limitation segment               |
| 8       409712.AE       8441027       Swivel spout, chrome         8       409712.12AE       8441028       Swivel spout, matte black         8       409712.22AE       8441029       Swivel spout, matte white         8       409712.44AE       8441030       Swivel spout, matte grey         8       409712.60AE       8441031       Swivel spout, polished brass PVD         8       409712.62AE       8441032       Swivel spout, brushed brass PVD         8       409712.76AE       8441033       Swivel spout, Brushed nickel         9       409713.AE       8441034       Swivel spout, chrome         9       409713.12AE       8441035       Swivel spout, matte black         9       409713.22AE       8441036       Swivel spout, matte grey         9       409713.60AE       8441037       Swivel spout, matte grey         9       409713.60AE       8441038       Swivel spout, brushed brass PVD         9       409713.76AE       8441040       Swivel spout, Brushed nickel                                                                                                                                                                                                                                                                      | 6   | 708843.AE   | 8295357 | O-ring (15,54 x 2,62), 2 pcs     |
| 8       409712.12AE       8441028       Swivel spout, matte black         8       409712.22AE       8441029       Swivel spout, matte white         8       409712.44AE       8441030       Swivel spout, matte grey         8       409712.60AE       8441031       Swivel spout, polished brass PVD         8       409712.62AE       8441032       Swivel spout, brushed brass PVD         8       409712.76AE       8441033       Swivel spout, Brushed nickel         9       409713.AE       8441034       Swivel spout, chrome         9       409713.12AE       8441035       Swivel spout, matte black         9       409713.22AE       8441036       Swivel spout, matte white         9       409713.60AE       8441037       Swivel spout, matte grey         9       409713.60AE       8441038       Swivel spout, polished brass PVD         9       409713.62AE       8441039       Swivel spout, brushed brass PVD         9       409713.76AE       8441040       Swivel spout, Brushed nickel                                                                                                                                                                                                                                                       | 7   | 409340.AE   | 8531598 | Stabilization kit                |
| 8       409712.22AE       8441029       Swivel spout, matte white         8       409712.44AE       8441030       Swivel spout, matte grey         8       409712.60AE       8441031       Swivel spout, polished brass PVD         8       409712.62AE       8441032       Swivel spout, brushed brass PVD         8       409712.76AE       8441033       Swivel spout, Brushed nickel         9       409713.AE       8441034       Swivel spout, chrome         9       409713.12AE       8441035       Swivel spout, matte black         9       409713.22AE       8441036       Swivel spout, matte white         9       409713.44AE       8441037       Swivel spout, matte grey         9       409713.60AE       8441038       Swivel spout, polished brass PVD         9       409713.62AE       8441039       Swivel spout, brushed brass PVD         9       409713.76AE       8441040       Swivel spout, Brushed nickel                                                                                                                                                                                                                                                                                                                                 | 8   | 409712.AE   | 8441027 | Swivel spout, chrome             |
| 8       409712.44AE       8441030       Swivel spout, matte grey         8       409712.60AE       8441031       Swivel spout, polished brass PVD         8       409712.62AE       8441032       Swivel spout, brushed brass PVD         8       409712.76AE       8441033       Swivel spout, Brushed nickel         9       409713.AE       8441034       Swivel spout, chrome         9       409713.12AE       8441035       Swivel spout, matte black         9       409713.22AE       8441036       Swivel spout, matte white         9       409713.44AE       8441037       Swivel spout, matte grey         9       409713.60AE       8441038       Swivel spout, polished brass PVD         9       409713.62AE       8441039       Swivel spout, brushed brass PVD         9       409713.76AE       8441040       Swivel spout, Brushed nickel                                                                                                                                                                                                                                                                                                                                                                                                           | 8   | 409712.12AE | 8441028 | Swivel spout, matte black        |
| 8       409712.60AE       8441031       Swivel spout, polished brass PVD         8       409712.62AE       8441032       Swivel spout, brushed brass PVD         8       409712.76AE       8441033       Swivel spout, Brushed nickel         9       409713.AE       8441034       Swivel spout, chrome         9       409713.12AE       8441035       Swivel spout, matte black         9       409713.22AE       8441036       Swivel spout, matte white         9       409713.44AE       8441037       Swivel spout, matte grey         9       409713.60AE       8441038       Swivel spout, polished brass PVD         9       409713.62AE       8441039       Swivel spout, brushed brass PVD         9       409713.76AE       8441040       Swivel spout, Brushed nickel                                                                                                                                                                                                                                                                                                                                                                                                                                                                                    | 8   | 409712.22AE | 8441029 | Swivel spout, matte white        |
| 8       409712.62AE       8441032       Swivel spout, brushed brass PVD         8       409712.76AE       8441033       Swivel spout, Brushed nickel         9       409713.AE       8441034       Swivel spout, chrome         9       409713.12AE       8441035       Swivel spout, matte black         9       409713.22AE       8441036       Swivel spout, matte white         9       409713.44AE       8441037       Swivel spout, matte grey         9       409713.60AE       8441038       Swivel spout, polished brass PVD         9       409713.62AE       8441039       Swivel spout, brushed brass PVD         9       409713.76AE       8441040       Swivel spout, Brushed nickel                                                                                                                                                                                                                                                                                                                                                                                                                                                                                                                                                                     | 8   | 409712.44AE | 8441030 | Swivel spout, matte grey         |
| 8       409712.76AE       8441033       Swivel spout, Brushed nickel         9       409713.AE       8441034       Swivel spout, chrome         9       409713.12AE       8441035       Swivel spout, matte black         9       409713.22AE       8441036       Swivel spout, matte white         9       409713.44AE       8441037       Swivel spout, matte grey         9       409713.60AE       8441038       Swivel spout, polished brass PVD         9       409713.62AE       8441039       Swivel spout, brushed brass PVD         9       409713.76AE       8441040       Swivel spout, Brushed nickel                                                                                                                                                                                                                                                                                                                                                                                                                                                                                                                                                                                                                                                     | 8   | 409712.60AE | 8441031 | Swivel spout, polished brass PVD |
| 9 409713.AE 8441034 Swivel spout, chrome  9 409713.12AE 8441035 Swivel spout, matte black  9 409713.22AE 8441036 Swivel spout, matte white  9 409713.44AE 8441037 Swivel spout, matte grey  9 409713.60AE 8441038 Swivel spout, polished brass PVD  9 409713.62AE 8441039 Swivel spout, brushed brass PVD  9 409713.76AE 8441040 Swivel spout, Brushed nickel                                                                                                                                                                                                                                                                                                                                                                                                                                                                                                                                                                                                                                                                                                                                                                                                                                                                                                          | 8   | 409712.62AE | 8441032 | Swivel spout, brushed brass PVD  |
| 9 409713.12AE 8441035 Swivel spout, matte black 9 409713.22AE 8441036 Swivel spout, matte white 9 409713.44AE 8441037 Swivel spout, matte grey 9 409713.60AE 8441038 Swivel spout, polished brass PVD 9 409713.62AE 8441039 Swivel spout, brushed brass PVD 9 409713.76AE 8441040 Swivel spout, Brushed nickel                                                                                                                                                                                                                                                                                                                                                                                                                                                                                                                                                                                                                                                                                                                                                                                                                                                                                                                                                         | 8   | 409712.76AE | 8441033 | Swivel spout, Brushed nickel     |
| 9 409713.22AE 8441036 Swivel spout, matte white  9 409713.44AE 8441037 Swivel spout, matte grey  9 409713.60AE 8441038 Swivel spout, polished brass PVD  9 409713.62AE 8441039 Swivel spout, brushed brass PVD  9 409713.76AE 8441040 Swivel spout, Brushed nickel                                                                                                                                                                                                                                                                                                                                                                                                                                                                                                                                                                                                                                                                                                                                                                                                                                                                                                                                                                                                     | 9   | 409713.AE   | 8441034 | Swivel spout, chrome             |
| 9 409713.44AE 8441037 Swivel spout, matte grey 9 409713.60AE 8441038 Swivel spout, polished brass PVD 9 409713.62AE 8441039 Swivel spout, brushed brass PVD 9 409713.76AE 8441040 Swivel spout, Brushed nickel                                                                                                                                                                                                                                                                                                                                                                                                                                                                                                                                                                                                                                                                                                                                                                                                                                                                                                                                                                                                                                                         | 9   | 409713.12AE | 8441035 | Swivel spout, matte black        |
| 9 409713.60AE 8441038 Swivel spout, polished brass PVD 9 409713.62AE 8441039 Swivel spout, brushed brass PVD 9 409713.76AE 8441040 Swivel spout, Brushed nickel                                                                                                                                                                                                                                                                                                                                                                                                                                                                                                                                                                                                                                                                                                                                                                                                                                                                                                                                                                                                                                                                                                        | 9   | 409713.22AE | 8441036 | Swivel spout, matte white        |
| 9 409713.62AE 8441039 Swivel spout, brushed brass PVD 9 409713.76AE 8441040 Swivel spout, Brushed nickel                                                                                                                                                                                                                                                                                                                                                                                                                                                                                                                                                                                                                                                                                                                                                                                                                                                                                                                                                                                                                                                                                                                                                               | 9   | 409713.44AE | 8441037 | Swivel spout, matte grey         |
| 9 409713.76AE 8441040 Swivel spout, Brushed nickel                                                                                                                                                                                                                                                                                                                                                                                                                                                                                                                                                                                                                                                                                                                                                                                                                                                                                                                                                                                                                                                                                                                                                                                                                     | 9   | 409713.60AE | 8441038 | Swivel spout, polished brass PVD |
|                                                                                                                                                                                                                                                                                                                                                                                                                                                                                                                                                                                                                                                                                                                                                                                                                                                                                                                                                                                                                                                                                                                                                                                                                                                                        | 9   | 409713.62AE | 8441039 | Swivel spout, brushed brass PVD  |
| 10 S600231 Spout nipple, complete                                                                                                                                                                                                                                                                                                                                                                                                                                                                                                                                                                                                                                                                                                                                                                                                                                                                                                                                                                                                                                                                                                                                                                                                                                      | 9   | 409713.76AE | 8441040 | Swivel spout, Brushed nickel     |
|                                                                                                                                                                                                                                                                                                                                                                                                                                                                                                                                                                                                                                                                                                                                                                                                                                                                                                                                                                                                                                                                                                                                                                                                                                                                        | 10  | S600231     |         | Spout nipple, complete           |