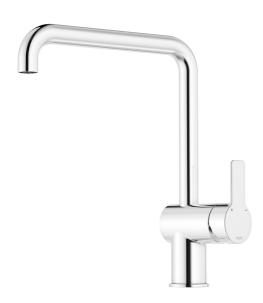

## LYNX sharp kitchen mixer

The bold angles of this kitchen mixer bring depth and presence to your interior. Available in matte black or crisp chrome, it's a mixer that's as functional as it is attractive.

**Article number:** 344051.LD3 **Flow 3 bar:** 3.8 l/m **Description:** Chrome, LEED/BREEAM compliant

- · Adjustable flow control and temperature limiter
- Swivel spout, limitation part for 60°, 85°, 110° or 360° included
- Soft PEX® hoses with 3/8" connecting nut (stainless steel braided)
- Lead Free material
- Hole diameter Ø34-37 mm