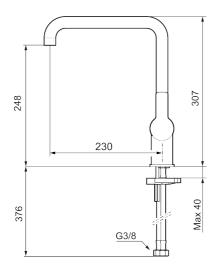

## LYNX sharp kitchen mixer

The bold angles of this kitchen mixer bring depth and presence to your interior. Available in matte black or crisp chrome, it's a mixer that's as functional as it is attractive.

**Article number:** 344051.LD3 **Flow 3 bar:** 3.8 l/m **Description:** Chrome, LEED/BREEAM compliant

- · Adjustable flow control and temperature limiter
- Swivel spout, limitation part for 60°, 85°, 110° or 360° included
- Soft PEX® hoses with 3/8" connecting nut (stainless steel braided)
- Lead Free material
- Hole diameter Ø34-37 mm