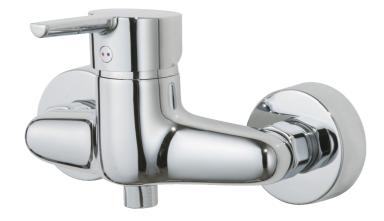

## MORA MMIX W1 single lever mixer

Mora MMIX combines elegance and ergonomic design with energy-efficiency. Soft geometric curves and a timeless style characterise the entire Mora MMIX range. The mixers were developed according to our unique EcoSafe™ concept focusing on low energy consumption and long-term environmental care.

Article number: 731420.db

**Description:** Chrom, incl. s-connection (2x701001)

- ESS (energy saving system)
- · Ceramic cartridge with soft closing function
- · Adjustable flow control and temperature limiter
- Projection with connectors 163 mm
- Approved non-return valves, EN-Standard EN1717
- Spout must be ordered separately, see chapter for spout