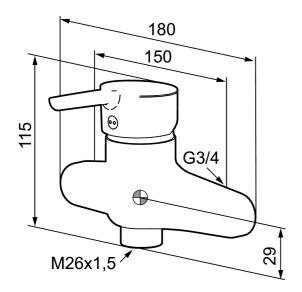

Article number: 731420.db

**Description:** Chrom, incl. s-connection (2x701001)

- ESS (energy saving system)
- · Ceramic cartridge with soft closing function
- · Adjustable flow control and temperature limiter
- Projection with connectors 163 mm
- Approved non-return valves, EN-Standard EN1717
- Spout must be ordered separately, see chapter for spout