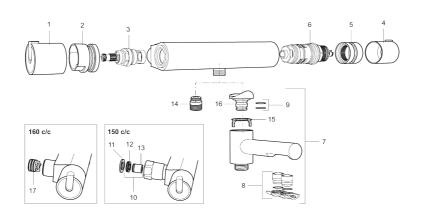

## **Article number:**

707065.0011DB

| Sparepartlist |               |         |                                                                                |  |
|---------------|---------------|---------|--------------------------------------------------------------------------------|--|
| NO.           | ART NO.       | RSK     | DESCRIPTION                                                                    |  |
| 1             | 209511.AE     | 8345176 | Temperature handle, chrome                                                     |  |
| 1             | 209511.0011AE | 8345177 | Temperature handle, chrome/black                                               |  |
| 2             | 209513.AE     | 8346508 | Stop ring, temperature                                                         |  |
| 3             | 708467.AE     | 8345124 | Headwork                                                                       |  |
| 4             | 209510.AE     | 8345163 | On/off handle, chrome                                                          |  |
| 4             | 209510.0011AE | 8345164 | On/off handle, chrome/black                                                    |  |
| 5             | 209512.AE     | 8346507 | Stop ring, on/off                                                              |  |
| 6             | 708468.AE     | 8345130 | Termostatic unit                                                               |  |
| 7             | 209515        | 8344849 | Swivel spout, for coversion of shower mixer to bath/shower mixer, chrome       |  |
| 7             | 209515.0011   | 8344850 | Swivel spout, for coversion of shower mixer to bath/shower mixer, chrome/black |  |
| 8             | 209516.AE     | 8242291 | Aerator kit, chrome                                                            |  |
| 8             | 209516.0011AE | 8242295 | Aerator kit, chrome/Black                                                      |  |
| 9             | 209519.AE     | 8938340 | O-ring, for swivel spout                                                       |  |
| 10            | 708338.AE     |         | Non-return valve (2 pcs)                                                       |  |
| 11            | 709339.AE     | 8938274 | Gasket 24/15x2, 2 pcs                                                          |  |
| 12            | 708080.AE     |         | Holder for filter, complete                                                    |  |
| 13            | 139465.AE     | 8186872 | Non-return valve, with lock ring                                               |  |

| NO. | ART NO.   | RSK     | DESCRIPTION                  |
|-----|-----------|---------|------------------------------|
| 14  | 409659.AE | 8187025 | Shower connector M18x1xG1/2  |
| 15  | 38521000  | 8295345 | Stop ring                    |
| 16  | 209494.AE | 8314141 | Spout nipple incl cover ring |
| 17  | 129380.AE | 8345651 | Non-return valve (2 pcs)     |