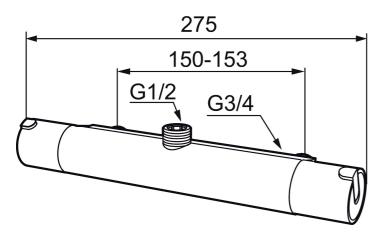

Article number: 707065.0011DB

**Description:** Chrome/black, incl. (2 x 701001)

- With connection up for Shower Systems
- Temperature handle with safety stop at 38°C
- With Eco-function
- Approved non-return valves, EN-Standard EN1717

## **Article number:**

707065.0011DB

| Sparepartlist |               |         |                                                                                |  |
|---------------|---------------|---------|--------------------------------------------------------------------------------|--|
| NO.           | ART NO.       | RSK     | DESCRIPTION                                                                    |  |
| 1             | 209511.AE     | 8345176 | Temperature handle, chrome                                                     |  |
| 1             | 209511.0011AE | 8345177 | Temperature handle, chrome/black                                               |  |
| 2             | 209513.AE     | 8346508 | Stop ring, temperature                                                         |  |
| 3             | 708467.AE     | 8345124 | Headwork                                                                       |  |
| 4             | 209510.AE     | 8345163 | On/off handle, chrome                                                          |  |
| 4             | 209510.0011AE | 8345164 | On/off handle, chrome/black                                                    |  |
| 5             | 209512.AE     | 8346507 | Stop ring, on/off                                                              |  |
| 6             | 708468.AE     | 8345130 | Termostatic unit                                                               |  |
| 7             | 209515        | 8344849 | Swivel spout, for coversion of shower mixer to bath/shower mixer, chrome       |  |
| 7             | 209515.0011   | 8344850 | Swivel spout, for coversion of shower mixer to bath/shower mixer, chrome/black |  |
| 8             | 209516.AE     | 8242291 | Aerator kit, chrome                                                            |  |
| 8             | 209516.0011AE | 8242295 | Aerator kit, chrome/Black                                                      |  |
| 9             | 209519.AE     | 8938340 | O-ring, for swivel spout                                                       |  |
| 10            | 708338.AE     |         | Non-return valve (2 pcs)                                                       |  |
| 11            | 709339.AE     | 8938274 | Gasket 24/15x2, 2 pcs                                                          |  |
| 12            | 708080.AE     |         | Holder for filter, complete                                                    |  |
| 13            | 139465.AE     | 8186872 | Non-return valve, with lock ring                                               |  |