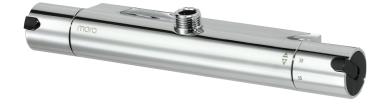

## MORA REXX T5 shower mixer

With their simple, minimalist design, Mora Rexx mixers are the essence of Scandinavian design and functionality. Their innovation lies in their precision. When tradition and craftsmanship meet state-of-the-art manufacturing methods and inspiring design, the result is Mora Rexx. The version shown here is a beautiful bath mixer with world-leading functionality, providing unbeatable safety and comfort.

Article number: 707065.0011DB

**Description:** Chrome/black, incl. (2 x 701001)

- With connection up for Shower Systems
- Temperature handle with safety stop at 38°C
- With Eco-function
- Approved non-return valves, EN-Standard EN1717