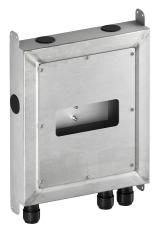

Article number: 275200 Flow 3 bar: 6.0 l/m Description: Chrome

- Note! Approved in selected markets, Sweden, Norway and Finland
- Single lever mixer for built-in
- Cover plate included handle and spout , in metal
- Safety box in stainless steel
- Build-in depth (min. 63 mm max. 78 mm)

Consist of following article number:

- 275230 concealed single lever mixer
- 275240 safetey box for single lever mixer
- 275210 Cover plate with handle and spout

Uniqe characteristics