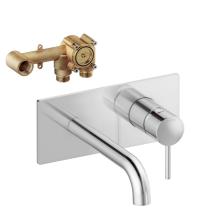

## MORA INXX II basin mixer

A wall mounted basin mixer that's unmistakably Mora. Functional, attractive with remarkable attention to detail. Featuring a design with no visible screws for a clean, crisp look.

Article number: 275200 Flow 3 bar: 6.0 l/m Description: Chrome

- Note! Approved in selected markets, Sweden, Norway and Finland
- Single lever mixer for built-in
- Cover plate included handle and spout , in metal
- Safety box in stainless steel
- Build-in depth (min. 63 mm max. 78 mm)

Consist of following article number:

- 275230 concealed single lever mixer
- 275240 safetey box for single lever mixer
- 275210 Cover plate with handle and spout

Uniqe characteristics