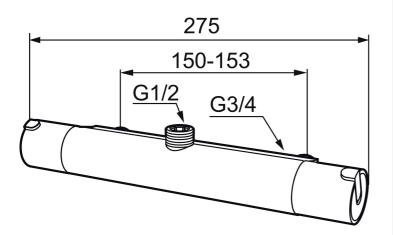

Article number: 707065.0011DB Description: Chrome/black, incl. (2 x 701001)

- With connection up for Shower Systems
- · Compensates for temperature and pressure fluctuations
- Temperature handle with safety stop at 38°C
- With Eco-function
- Approved non-return valves, EN-Standard EN1717