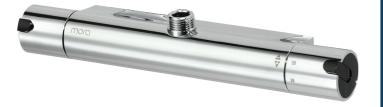

## MORA REXX T5 shower mixer

With their simple, minimalist design, Mora Rexx mixers are the essence of Scandinavian design and functionality. Their innovation lies in their precision. When tradition and craftsmanship meet state-of-the-art manufacturing methods and inspiring design, the result is Mora Rexx. The version shown here is a beautiful bath mixer with world-leading functionality, providing unbeatable safety and comfort.

Article number: 707065.0011DB Description: Chrome/black, incl. (2 x 701001)

- With connection up for Shower Systems
- · Compensates for temperature and pressure fluctuations
- Temperature handle with safety stop at 38°C
- With Eco-function
- Approved non-return valves, EN-Standard EN1717