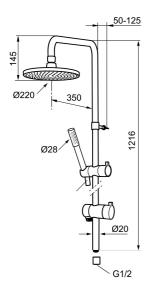

## MORA REXX S6 shower system

Mora Rexx is the essence of Scandinavian design and functionality. Minimalism and simplicity characterise this product line. Its innovation lies in its precision. When tradition and craftsmanship meet state-of-the-art manufacturing methods and inspiring design, the result is Mora Rexx. This generous shower includes a wide overhead shower head and a practical hand shower, both with an anti-limescale system.

Article number: 130016

Description: Chrome

- · Diverter with ceramic cartridge
- Shower hose in metal, PVC- and BPA-free
- With Easy-Clean anti-limescale system
- · Shower bar can be shortened if required
- Connection with G1/2
- Diverter can be mounted with lever pointing in chosen direction
- Eco (energy and water saving hand shower 9 l/min, shower head 12 l/min)