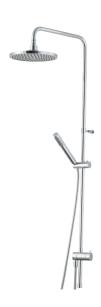

## MORA REXX S6 shower system

Mora Rexx is the essence of Scandinavian design and functionality. Minimalism and simplicity characterise this product line. Its innovation lies in its precision. When tradition and craftsmanship meet state-of-the-art manufacturing methods and inspiring design, the result is Mora Rexx. This generous shower includes a wide overhead shower head and a practical hand shower, both with an anti-limescale system.

Article number: 130016

Description: Chrome

- · Diverter with ceramic cartridge
- Shower hose in metal, PVC- and BPA-free
- With Easy-Clean anti-limescale system
- · Shower bar can be shortened if required
- Connection with G1/2
- Diverter can be mounted with lever pointing in chosen direction
- Eco (energy and water saving hand shower 9 l/min, shower head 12 l/min)