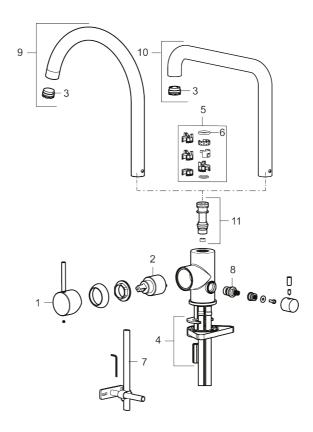

Article number: 272151.62CA

| Sparepartlist |             |         |                                     |  |
|---------------|-------------|---------|-------------------------------------|--|
| NO.           | ART NO.     | RSK     | DESCRIPTION                         |  |
| 1             | 409700.AE   | 8394069 | Lever, complete, chrome             |  |
| 1             | 409700.12AE | 8394070 | Lever, complete, matte black        |  |
| 1             | 409700.22AE | 8394071 | Lever, complete, matte white        |  |
| 1             | 409700.44AE | 8394072 | Lever, complete, matte grey         |  |
| 1             | 409700.60AE | 8394073 | Lever, complete, polished brass PVD |  |
| 1             | 409700.62AE | 8394074 | Lever, complete, brushed brass PVD  |  |
| 1             | 409700.76AE | 8394075 | Lever, complete, brushed nickel     |  |

| NO. | ART NO.     | RSK     | DESCRIPTION                                  |
|-----|-------------|---------|----------------------------------------------|
| 2   | 409702.AE   | 8437059 | Ceramic cartridge                            |
| 3   | S600230     |         | Aerator M21,5 ext., Z                        |
| 4   | S600055     |         | Fastening details                            |
| 5   | 209565.AE   |         | Limitation segment                           |
| 6   | 708843.AE   | 8295357 | O-ring (15,54 x 2,62), 2 pcs                 |
| 7   | 409340.AE   | 8531598 | Stabilization kit                            |
| 8   | 409707.AE   | 8394082 | Ceramic cartridge for dish washer connection |
| 9   | 409712.AE   | 8441027 | Swivel spout, chrome                         |
| 9   | 409712.12AE | 8441028 | Swivel spout, matte black                    |
| 9   | 409712.22AE | 8441029 | Swivel spout, matte white                    |
| 9   | 409712.44AE | 8441030 | Swivel spout, matte grey                     |
| 9   | 409712.60AE | 8441031 | Swivel spout, polished brass PVD             |
| 9   | 409712.62AE | 8441032 | Swivel spout, brushed brass PVD              |
| 9   | 409712.76AE | 8441033 | Swivel spout, Brushed nickel                 |
| 10  | 409713.AE   | 8441034 | Swivel spout, chrome                         |
| 10  | 409713.12AE | 8441035 | Swivel spout, matte black                    |
| 10  | 409713.22AE | 8441036 | Swivel spout, matte white                    |
| 10  | 409713.44AE | 8441037 | Swivel spout, matte grey                     |
| 10  | 409713.60AE | 8441038 | Swivel spout, polished brass PVD             |
| 10  | 409713.62AE | 8441039 | Swivel spout, brushed brass PVD              |
| 10  | 409713.76AE | 8441040 | Swivel spout, Brushed nickel                 |
| 11  | S600231     |         | Spout nipple, complete                       |