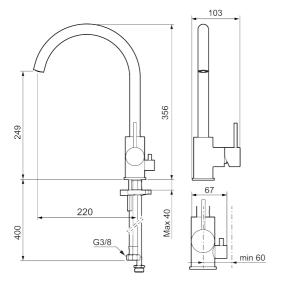

Article number: 272151.62CA Flow 3 bar: 6.0 l/m

**Description:** Brushed brass PVD

- · Ceramic cartridge
- · Adjustable flow control and temperature limiter
- Soft PEX<sup>®</sup> hoses with 3/8" connecting nut (stainless steel braided)
- Swivel spout, limitation part for 60°, 85°, 110° or 360° included
- · With dish washer valve CW, not adjustable to HW
- Hole diameter Ø34-37 mm