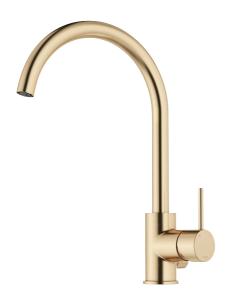

## MORA INXX II soft kitchen mixer

With its durable, elegant brushed brass finish and soft lines, the INXX II soft kitchen mixer lends luxury and elegance to your kitchen. The mixer has been tested and approved according to current building regulations and is energy-efficient, which means it reduces water and energy use without compromising on comfort.

# MORA INXX II soft kitchen mixer

With its durable, elegant brushed brass finish and soft lines, the INXX II soft kitchen mixer lends luxury and elegance to your kitchen. The mixer has been tested and approved according to current building regulations and is energy-efficient, which means it reduces water and energy use without compromising on comfort.