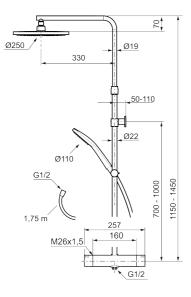

Article number: 341800.12LD6 Flow 3 bar: 6.0 l/m Description: Matte black, 160 c/c, LEED/BREEAM compliant

## Consist of:

MORA LYNX thermostatic mixer:

- Pressure balanced thermostatic mixer
- With reversible headwork
- Temperature handle with safety stop at 38°C
- With Eco-function
- Lead Free material
- Approved non-return valves, EN-Standard EN1717

#### MORA LYNX Shower System:

- · Shower hose in metal, PVC- and BPA-free
- With Easy-Clean anti-limescale system
- Wall bracket freely adjustable in height, 700–1000 from connection and 50–100 mm from wall, 2x20 mm spacers included, with sealing, hidden pipe joint