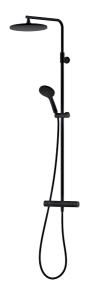

## LYNX shower system kit

Everyday luxury is the driving force behind the LYNX shower system kit, which offers the ease of a handheld shower and a seductive overhead experience in one package. It is available in chrome or matte black.

Article number: 341800.12LD6 Flow 3 bar: 6.0 l/m Description: Matte black, 160 c/c, LEED/BREEAM compliant