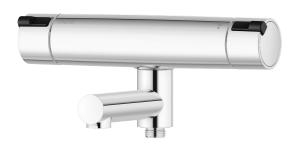

## MMIX II bath mixer

We have updated our classic MMIX chrome bathtub mixer – now featuring refined, straighter lines and a bolder expression, highlighting its exceptional function and elegance.

Its interior has also been upgraded with an improved thermostat for optimal energy efficiency.