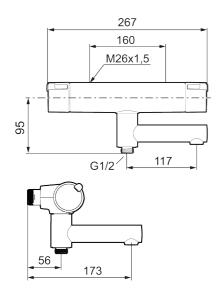

Article number: 330000 Flow 3 bar: 22.9 l/m

Description: Chrome, 160 c/c

- · Swivel spout with built-in diverter
- · Pressure balanced thermostatic mixer
- Temperature handle with safety stop at 38°C
- With Eco-function
- Lead Free material
- Approved non-return valves, EN-Standard EN1717