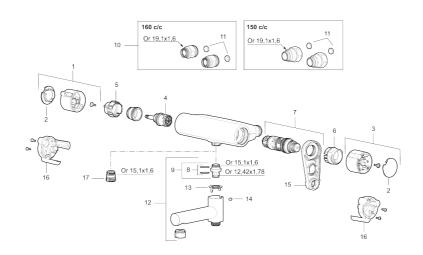

Article number: 330000

| NO.         ART NO.         RSK         DESCRIPTION           1         \$600191         8397017         On/off handle, complete, chrome           2         \$600192         8397019         End cover, chrome, 2 pcs           3         \$600190         8397018         Temperature handle, complete, chrome           4         \$600020         8441462         Ceramic headwork, with service tool (shower mixer)           4         \$600021         8441463         Ceramic headwork, with service tool (bath mixer)           5         \$600086         8439710         Stop ring, standard           6         \$600087         8439711         Scalding protection ring           6         \$600026         8439708         Scalding protection ring, max 42 °C           7         \$600084         8439709         Thermostatic cartridge, complete, incl. service tool           8         \$209519.AE         8938340         O-ring, for swivel spout           9         \$409366.AE         Nipple M18x1 with o-ring for bath mixer           10         \$409361.AE         8228492         Inlet connector 160 c/c           11         \$409359.AA         8345172         Filter kit for connecting links, retail packed           12         \$409356         8344853         Swivel spout, for co | Sparepartlist |           |         |                                                                          |  |
|-------------------------------------------------------------------------------------------------------------------------------------------------------------------------------------------------------------------------------------------------------------------------------------------------------------------------------------------------------------------------------------------------------------------------------------------------------------------------------------------------------------------------------------------------------------------------------------------------------------------------------------------------------------------------------------------------------------------------------------------------------------------------------------------------------------------------------------------------------------------------------------------------------------------------------------------------------------------------------------------------------------------------------------------------------------------------------------------------------------------------------------------------------------------------------------------------------------------------------------------------------------------------------------------------------------------------------|---------------|-----------|---------|--------------------------------------------------------------------------|--|
| 2       S600192       8397019       End cover, chrome, 2 pcs         3       S600190       8397018       Temperature handle, complete, chrome         4       S600020       8441462       Ceramic headwork, with service tool (shower mixer)         4       S600021       8441463       Ceramic headwork, with service tool (bath mixer)         5       S600086       8439710       Stop ring, standard         6       S600087       8439711       Scalding protection ring         6       S600026       8439708       Scalding protection ring, max 42 °C         7       S600084       8439709       Thermostatic cartridge, complete, incl. service tool         8       209519.AE       8938340       O-ring, for swivel spout         9       409366.AE       Nipple M18x1 with o-ring for bath mixer         10       409361.AE       8228492       Inlet connector 160 c/c         11       409359.AA       8345172       Filter kit for connecting links, retail packed         12       409356       8344853       Swivel spout, for coversion of shower mixer to bath/shower mixer, chrome         13       129154.AE       8295332       Stop ring         14       708655.AE       8295447       Locking screw                                                                                                | NO.           | ART NO.   | RSK     | DESCRIPTION                                                              |  |
| 3         S600190         8397018         Temperature handle, complete, chrome           4         S600020         8441462         Ceramic headwork, with service tool (shower mixer)           4         S600021         8441463         Ceramic headwork, with service tool (bath mixer)           5         S600086         8439710         Stop ring, standard           6         S600087         8439711         Scalding protection ring           6         S600026         8439708         Scalding protection ring, max 42 °C           7         S600084         8439709         Thermostatic cartridge, complete, incl. service tool           8         209519.AE         8938340         O-ring, for swivel spout           9         409366.AE         Nipple M18x1 with o-ring for bath mixer           10         409361.AE         8228492         Inlet connector 160 c/c           11         409359.AA         8345172         Filter kit for connecting links, retail packed           12         409356         8344853         Swivel spout, for coversion of shower mixer to bath/shower mixer, chrome           13         129154.AE         8295332         Stop ring           14         708655.AE         8295447         Locking screw                                                         | 1             | S600191   | 8397017 | On/off handle, complete, chrome                                          |  |
| 4         \$600020         8441462         Ceramic headwork, with service tool (shower mixer)           4         \$600021         8441463         Ceramic headwork, with service tool (bath mixer)           5         \$600086         8439710         Stop ring, standard           6         \$600087         8439711         Scalding protection ring           6         \$600026         8439708         Scalding protection ring, max 42 °C           7         \$600084         8439709         Thermostatic cartridge, complete, incl. service tool           8         \$209519.AE         8938340         O-ring, for swivel spout           9         \$409366.AE         Nipple M18x1 with o-ring for bath mixer           10         \$409361.AE         8228492         Inlet connector 160 c/c           11         \$409359.AA         8345172         Filter kit for connecting links, retail packed           12         \$409356         8344853         Swivel spout, for coversion of shower mixer to bath/shower mixer, chrome           13         \$129154.AE         \$8295332         Stop ring           14         \$708655.AE         \$8295447         Locking screw                                                                                                                          | 2             | S600192   | 8397019 | End cover, chrome, 2 pcs                                                 |  |
| 4       S600021       8441463       Ceramic headwork, with service tool (bath mixer)         5       S600086       8439710       Stop ring, standard         6       S600087       8439711       Scalding protection ring         6       S600026       8439708       Scalding protection ring, max 42 °C         7       S600084       8439709       Thermostatic cartridge, complete, incl. service tool         8       209519.AE       8938340       O-ring, for swivel spout         9       409366.AE       Nipple M18x1 with o-ring for bath mixer         10       409361.AE       8228492       Inlet connector 160 c/c         11       409359.AA       8345172       Filter kit for connecting links, retail packed         12       409356       8344853       Swivel spout, for coversion of shower mixer to bath/shower mixer, chrome         13       129154.AE       8295332       Stop ring         14       708655.AE       8295447       Locking screw                                                                                                                                                                                                                                                                                                                                                     | 3             | S600190   | 8397018 | Temperature handle, complete, chrome                                     |  |
| 5         S600086         8439710         Stop ring, standard           6         S600087         8439711         Scalding protection ring           6         S600026         8439708         Scalding protection ring, max 42 °C           7         S600084         8439709         Thermostatic cartridge, complete, incl. service tool           8         209519.AE         8938340         O-ring, for swivel spout           9         409366.AE         Nipple M18x1 with o-ring for bath mixer           10         409361.AE         8228492         Inlet connector 160 c/c           11         409359.AA         8345172         Filter kit for connecting links, retail packed           12         409356         8344853         Swivel spout, for coversion of shower mixer to bath/shower mixer, chrome           13         129154.AE         8295332         Stop ring           14         708655.AE         8295447         Locking screw                                                                                                                                                                                                                                                                                                                                                              | 4             | S600020   | 8441462 | Ceramic headwork, with service tool (shower mixer)                       |  |
| 6       S600087       8439711       Scalding protection ring         6       S600026       8439708       Scalding protection ring, max 42 °C         7       S600084       8439709       Thermostatic cartridge, complete, incl. service tool         8       209519.AE       8938340       O-ring, for swivel spout         9       409366.AE       Nipple M18x1 with o-ring for bath mixer         10       409361.AE       8228492       Inlet connector 160 c/c         11       409359.AA       8345172       Filter kit for connecting links, retail packed         12       409356       8344853       Swivel spout, for coversion of shower mixer to bath/shower mixer, chrome         13       129154.AE       8295332       Stop ring         14       708655.AE       8295447       Locking screw                                                                                                                                                                                                                                                                                                                                                                                                                                                                                                                  | 4             | S600021   | 8441463 | Ceramic headwork, with service tool (bath mixer)                         |  |
| 6       S600026       8439708       Scalding protection ring, max 42 °C         7       S600084       8439709       Thermostatic cartridge, complete, incl. service tool         8       209519.AE       8938340       O-ring, for swivel spout         9       409366.AE       Nipple M18x1 with o-ring for bath mixer         10       409361.AE       8228492       Inlet connector 160 c/c         11       409359.AA       8345172       Filter kit for connecting links, retail packed         12       409356       8344853       Swivel spout, for coversion of shower mixer to bath/shower mixer, chrome         13       129154.AE       8295332       Stop ring         14       708655.AE       8295447       Locking screw                                                                                                                                                                                                                                                                                                                                                                                                                                                                                                                                                                                       | 5             | S600086   | 8439710 | Stop ring, standard                                                      |  |
| 7       S600084       8439709       Thermostatic cartridge, complete, incl. service tool         8       209519.AE       8938340       O-ring, for swivel spout         9       409366.AE       Nipple M18x1 with o-ring for bath mixer         10       409361.AE       8228492       Inlet connector 160 c/c         11       409359.AA       8345172       Filter kit for connecting links, retail packed         12       409356       8344853       Swivel spout, for coversion of shower mixer to bath/shower mixer, chrome         13       129154.AE       8295332       Stop ring         14       708655.AE       8295447       Locking screw                                                                                                                                                                                                                                                                                                                                                                                                                                                                                                                                                                                                                                                                       | 6             | S600087   | 8439711 | Scalding protection ring                                                 |  |
| 8       209519.AE       8938340       O-ring, for swivel spout         9       409366.AE       Nipple M18x1 with o-ring for bath mixer         10       409361.AE       8228492       Inlet connector 160 c/c         11       409359.AA       8345172       Filter kit for connecting links, retail packed         12       409356       8344853       Swivel spout, for coversion of shower mixer to bath/shower mixer, chrome         13       129154.AE       8295332       Stop ring         14       708655.AE       8295447       Locking screw                                                                                                                                                                                                                                                                                                                                                                                                                                                                                                                                                                                                                                                                                                                                                                        | 6             | S600026   | 8439708 | Scalding protection ring, max 42 °C                                      |  |
| 9 409366.AE Nipple M18x1 with o-ring for bath mixer  10 409361.AE 8228492 Inlet connector 160 c/c  11 409359.AA 8345172 Filter kit for connecting links, retail packed  12 409356 8344853 Swivel spout, for coversion of shower mixer to bath/shower mixer, chrome  13 129154.AE 8295332 Stop ring  14 708655.AE 8295447 Locking screw                                                                                                                                                                                                                                                                                                                                                                                                                                                                                                                                                                                                                                                                                                                                                                                                                                                                                                                                                                                        | 7             | S600084   | 8439709 | Thermostatic cartridge, complete, incl. service tool                     |  |
| 10       409361.AE       8228492       Inlet connector 160 c/c         11       409359.AA       8345172       Filter kit for connecting links, retail packed         12       409356       8344853       Swivel spout, for coversion of shower mixer to bath/shower mixer, chrome         13       129154.AE       8295332       Stop ring         14       708655.AE       8295447       Locking screw                                                                                                                                                                                                                                                                                                                                                                                                                                                                                                                                                                                                                                                                                                                                                                                                                                                                                                                       | 8             | 209519.AE | 8938340 | O-ring, for swivel spout                                                 |  |
| 11       409359.AA       8345172       Filter kit for connecting links, retail packed         12       409356       8344853       Swivel spout, for coversion of shower mixer to bath/shower mixer, chrome         13       129154.AE       8295332       Stop ring         14       708655.AE       8295447       Locking screw                                                                                                                                                                                                                                                                                                                                                                                                                                                                                                                                                                                                                                                                                                                                                                                                                                                                                                                                                                                              | 9             | 409366.AE |         | Nipple M18x1 with o-ring for bath mixer                                  |  |
| 12       409356       8344853       Swivel spout, for coversion of shower mixer to bath/shower mixer, chrome         13       129154.AE       8295332       Stop ring         14       708655.AE       8295447       Locking screw                                                                                                                                                                                                                                                                                                                                                                                                                                                                                                                                                                                                                                                                                                                                                                                                                                                                                                                                                                                                                                                                                            | 10            | 409361.AE | 8228492 | Inlet connector 160 c/c                                                  |  |
| 13 129154.AE 8295332 Stop ring 14 708655.AE 8295447 Locking screw                                                                                                                                                                                                                                                                                                                                                                                                                                                                                                                                                                                                                                                                                                                                                                                                                                                                                                                                                                                                                                                                                                                                                                                                                                                             | 11            | 409359.AA | 8345172 | Filter kit for connecting links, retail packed                           |  |
| 14 708655.AE 8295447 Locking screw                                                                                                                                                                                                                                                                                                                                                                                                                                                                                                                                                                                                                                                                                                                                                                                                                                                                                                                                                                                                                                                                                                                                                                                                                                                                                            | 12            | 409356    | 8344853 | Swivel spout, for coversion of shower mixer to bath/shower mixer, chrome |  |
|                                                                                                                                                                                                                                                                                                                                                                                                                                                                                                                                                                                                                                                                                                                                                                                                                                                                                                                                                                                                                                                                                                                                                                                                                                                                                                                               | 13            | 129154.AE | 8295332 | Stop ring                                                                |  |
| 15 891096.AE 8345921 Service tool                                                                                                                                                                                                                                                                                                                                                                                                                                                                                                                                                                                                                                                                                                                                                                                                                                                                                                                                                                                                                                                                                                                                                                                                                                                                                             | 14            | 708655.AE | 8295447 | Locking screw                                                            |  |
|                                                                                                                                                                                                                                                                                                                                                                                                                                                                                                                                                                                                                                                                                                                                                                                                                                                                                                                                                                                                                                                                                                                                                                                                                                                                                                                               | 15            | 891096.AE | 8345921 | Service tool                                                             |  |

| NO. | ART NO. | RSK     | DESCRIPTION                        |
|-----|---------|---------|------------------------------------|
| 16  | S600193 | 8397020 | Care-handle, black, 2 pcs          |
| 17  | S600088 | 8439712 | Nipple M18x1–G1/2 for shower mixer |