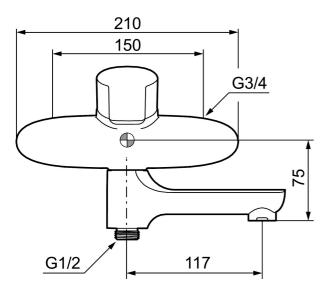

Article number: 250100 Description: Chrome, 150 c/c

- Swivel spout with built-in diverter
- · Soft closing with ceramic cartridge
- · Adjustable flow control and temperature limiter
- Approved non-return valves, EN-Standard EN1717