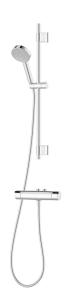

## MMIX II shower kit Vaska

The MMIX II shower kit features an updated design for its hand shower unit and an enhanced thermostat. Mora's signature attention to detail and focus on quality mean this sleek chrome shower delivers on all fronts.

Article number: 334025 Flow 3 bar: 6.9 l/m Description: Chrome, 40 c/c, pipe connection up

#### **MORA MMIX II thermostatic mixer:**

- · Pressure balanced thermostatic mixer
- Temperature handle with safety stop at 38°C
- With Eco-function
- · Lead Free material
- Approved non-return valves, EN-Standard EN1717
- · Note! Not for Vaska

### MORA MMIX II shower set (art.no. 331300):

- · Shower hose in metal, PVC- and BPA-free
- With bracket for mounting on 40 c/c pipes
- · With Easy-Clean anti-limescale system