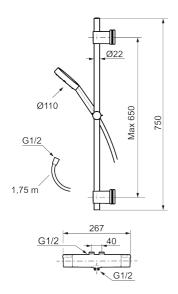

### MORA MMIX II shower set (art.no. 331300):

- · Shower hose in metal, PVC- and BPA-free
- With bracket for mounting on 40 c/c pipes
- · With Easy-Clean anti-limescale system