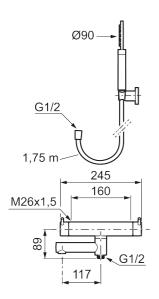

Article number: 270000.44 Flow 3 bar: 20.0 l/m

Description: Matte grey, 160 c/c

- · With hand shower, holder and hose in metal, PVC- and BPA-free
- · Swivel spout with built-in diverter
- · Pressure balanced thermostatic mixer
- Temperature handle with safety stop at 38°C
- · With Eco-function
- Approved non-return valves, EN-Standard EN1717