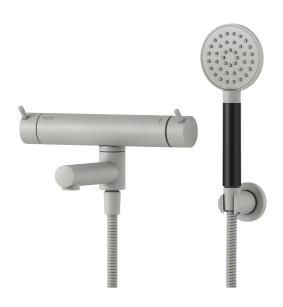

## MORA INXX II bath mixer

With its durable matt grey finish and hand shower with a large, round nozzle, makes this mixer looks great and gives a truly relaxing baths. The INXX II collection offers a world-class water experience with constant temperature, high comfort and effective scald protection. The mixer has been tested and approved according to current building regulations and is energy-efficient, which means it reduces water and energy use without compromising on comfort.

Article number: 270000.44 Flow 3 bar: 20.0 l/m

Description: Matte grey, 160 c/c

- · With hand shower, holder and hose in metal, PVC- and BPA-free
- · Swivel spout with built-in diverter
- · Pressure balanced thermostatic mixer
- Temperature handle with safety stop at 38°C
- · With Eco-function
- Approved non-return valves, EN-Standard EN1717